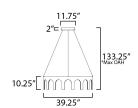

\*max overall height

## **MEASUREMENTS**

: 39.25" L x 39.25" W x 10.25" H DIMENSION

MAX OAH : 133.25" OAH

CANOPY : 11.75" W x 2" H x 11.75" L

HANGING WEIGHT : 19.84 lb