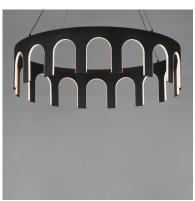

#### **PRODUCT DESCRIPTION**

A robust black metal frame is connected by a series of arches that are individually illuminated with LED technology. The form creates the vision of a crown and constructed in a similar fashion that emulates the Roman aqueducts.