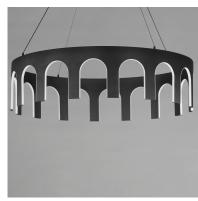

#### **PRODUCT DESCRIPTION**

A robust black metal frame is connected by a series of arches that are individually illuminated with LED technology. The form creates the vision of a crown and constructed in a similar fashion that emulates the Roman aqueducts.