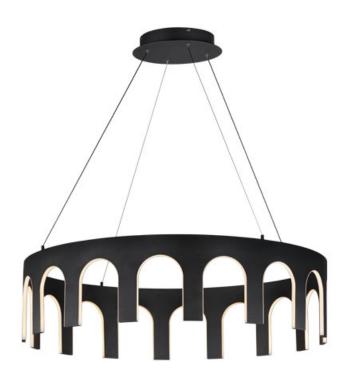

#### **PRODUCT DESCRIPTION**

A robust black metal frame is connected by a series of arches that are individually illuminated with LED technology. The form creates the vision of a crown and constructed in a similar fashion that emulates the Roman aqueducts.