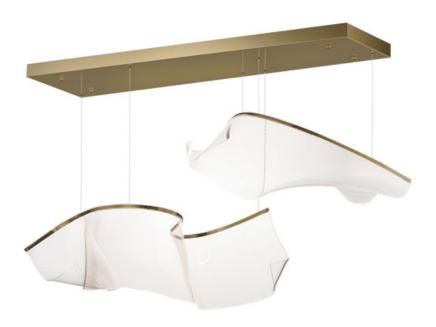

# **PRODUCT DESCRIPTION**

An airy arrangement of abstract forms, the Rinkle pendants feature sheets of transparent acrylic shaped by hand. The light guided acrylic captures the glow of energy efficient LEDs recessed within strips of shining stainless steel, obscuring the source of illumination. Delicately suspended by a series of thin wires, the pendants appear to be floating in an adjustable configuration of weightless light sculpture. Available in Polished Chrome, French Gold, and Brushed Gunmetal, its unique design adds a showstopping element to interior spaces.

### FINISHES OPTION

Brushed Gunmetal (BGM) French Gold (FG)

Polished Chrome (PC)

# MATERIAL

Stainless steel, Acrylic