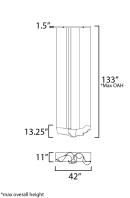

# **MEASUREMENTS**

: 42" L x 16" W x 13.25" H DIMENSION

MAX OAH : 133" OAH

CANOPY : 11" W x 1.5" H x 42" L

HANGING WEIGHT : 14.10944 lb