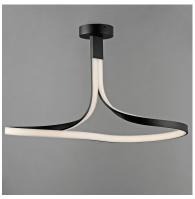

#### PRODUCT DESCRIPTION

Spiraling sinews of LED tape light swirl in a snake like formation. Black aluminum channels are illuminated by strips of LED tape evenly diffused across a silicone lens. These sleek, modern designs, which come in two pendant sizes and a semi-flush mount, are sure to make a statement.