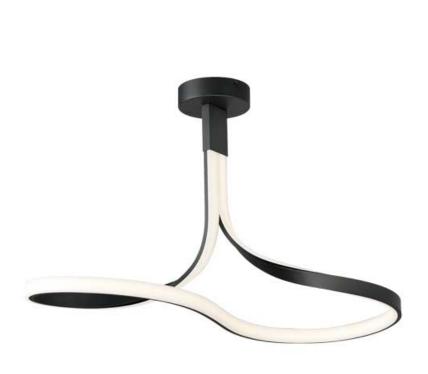

#### PRODUCT DESCRIPTION

Spiraling sinews of LED tape light swirl in a snake like formation. Black aluminum channels are illuminated by strips of LED tape evenly diffused across a silicone lens. These sleek, modern designs, which come in two pendant sizes and a semi-flush mount, are sure to make a statement.