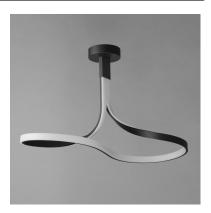

#### PRODUCT DESCRIPTION

Spiraling sinews of LED tape light swirl in a snake like formation. Black aluminum channels are illuminated by strips of LED tape evenly diffused across a silicone lens. These sleek, modern designs, which come in two pendant sizes and a semi-flush mount, are sure to make a statement.