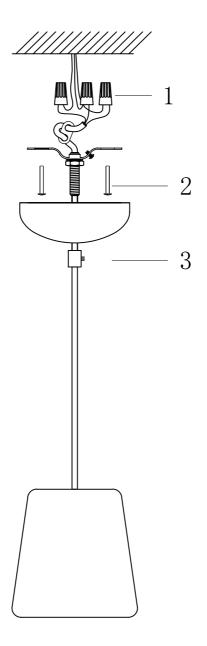

## Installation Instructions Model E20751-NWD

- 1. Turn breaker off for circuit on outlet where fixture is to be installed.
- 2. Remove mounting bracket from fixture and install to electrical box.
- 3. Run the canopy, wire, and pan through glass to have glass resting on pan before installing.
- 4. Adjust wire length to desired mounting height, and tighten strain relief screws to secure.
- 5. Wire fixture to wires in outlet box. Green wire is for Ground.