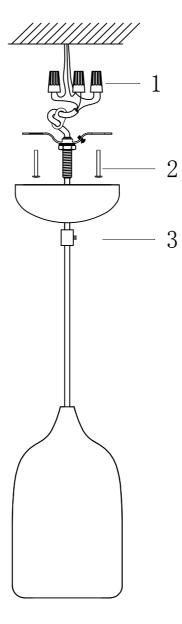

## Installation Instructions Model E20753-NWD

1. Turn breaker off for circuit on outlet where fixture is to be installed.

2.Remove mounting bracket from fixture and install to electrical box.

3.Run the canopy, wire, and pan through glass to have glass resting on pan before installing.

4. Adjust wire length to desired mounting height, and tighten strain relief screws to secure.

5. Wire fixture to wires in outlet box. Green wire is for Ground.

6.Install fixture to bracket and tighten screws at the ends of the canopy to secure.