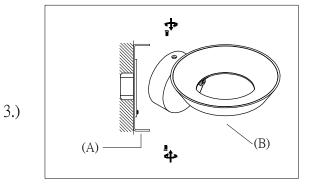

Step.3: Install Body (B) to Canopy (A) and tighten screws at the ends of the canopy to secure.