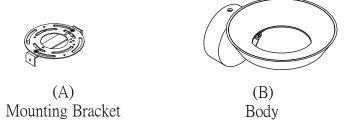

## Locate all hardware & components before discarding packaging

Step.1: Remove Bracket (A) from fixture and install to electrical box.

Step.2: Wire fixture to wires in outlet box. Install Green wire to Ground Screw.

Step.3: Install Body (B) to Canopy (A) and tighten screws at the ends of the canopy to secure.