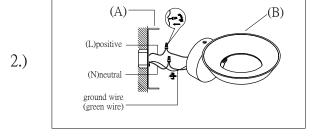

## Locate all hardware & components before discarding packaging

Step.1: Remove Bracket (A) from fixture and install to electrical box.

Step.2: Wire fixture to wires in outlet box. Install Green wire to Ground Screw.