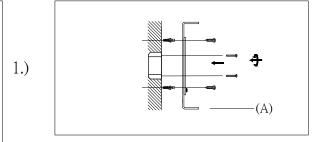

## Locate all hardware & components before discarding packaging

Step.1: Remove Bracket (A) from fixture and install to electrical box.

Step.2: Wire fixture to wires in outlet box. Install Green wire to Ground Screw.