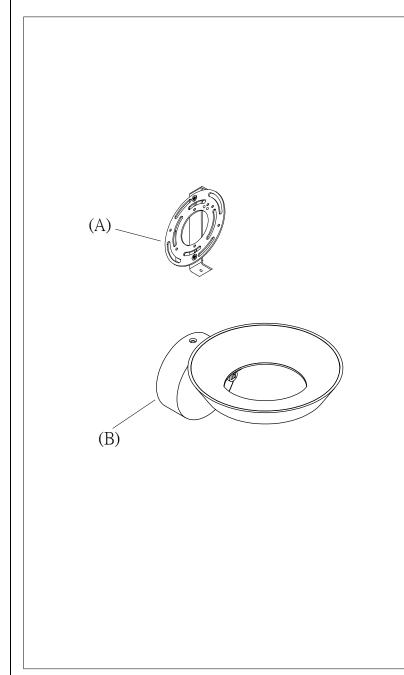

## Locate all hardware & components before discarding packaging

Step.1: Remove Bracket (A) from fixture and install to electrical box.

Step.2: Wire fixture to wires in outlet box. Install Green wire to Ground Screw.

Step.3: Install Body (B) to Canopy (A) and tighten screws at the ends of the canopy to secure.