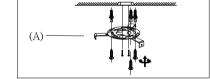

Locate all hardware & components before discarding packaging

Step.1: Run wire through the stems (C) and combine stem lengths to desired mounting height.

Step.2: Remove the mounting bracket (A) from canopy and install to electrical box.

Step.3: Wire fixture to wires in outlet box. Install green wire to ground screw.

Step 4: Install canopy (B) to bracket (A) and tighten screws at the ends of canopy to secure.