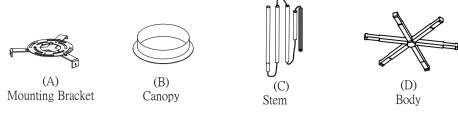

Locate all hardware & components before discarding packaging

Step.1: Run wire through the stems (C) and combine stem lengths to desired mounting height.

Step.2: Remove the mounting bracket (A) from canopy and install to electrical box.

Step.3: Wire fixture to wires in outlet box. Install green wire to ground screw.

Step 4: Install canopy (B) to bracket (A) and tighten screws at the ends of canopy to secure.