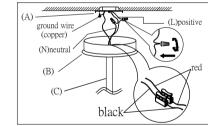

Step.3: Wire fixture to wires in outlet box. Install green wire to ground screw.

Step 4: Install canopy (B) to bracket (A) and tighten screws at the ends of canopy to secure.