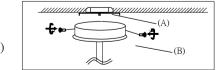

Locate all hardware & components before discarding packaging

Step.1: Run wire through the stems (C) and combine stem lengths to desired mounting height.

Step.2: Remove the mounting bracket (A) from canopy and install to electrical box.

Step.3: Wire fixture to wires in outlet box. Install green wire to ground screw.

Step 4: Install canopy (B) to bracket (A) and tighten screws at the ends of canopy to secure.