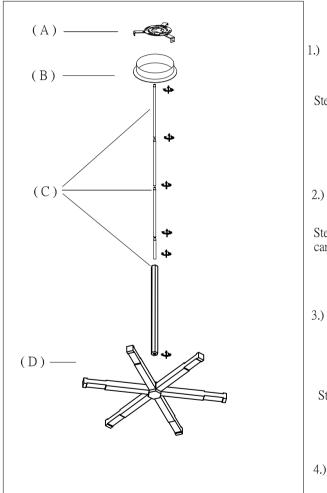

Locate all hardware & components before discarding packaging

Step.1: Run wire through the stems (C) and combine stem lengths to desired mounting height.

Step.2: Remove the mounting bracket (A) from canopy and install to electrical box.

Step.3: Wire fixture to wires in outlet box. Install green wire to ground screw.

Step 4: Install canopy (B) to bracket (A) and tighten screws at the ends of canopy to secure.