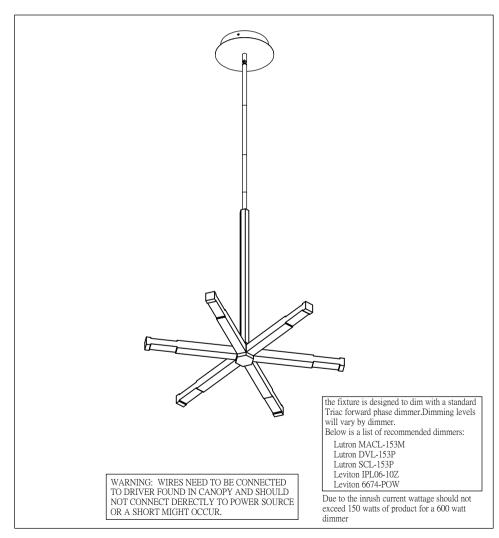

PRODUCT NAME: Spoke ITEM NUMBER: E21026-COF

Please consult your electrician for hanging fixture and wiring.

36W LED

MADE IN CHINA

IMPORTANT: Turn off the power at the main fuse or circuit breaker box before starting installation

Locate all hardware & components before discarding packaging

Step.1: Run wire through the stems (C) and combine stem lengths to desired mounting height.

Step.2: Remove the mounting bracket (A) from canopy and install to electrical box.

Step.3: Wire fixture to wires in outlet box. Install green wire to ground screw.

Step 4: Install canopy (B) to bracket (A) and tighten screws at the ends of canopy to secure.