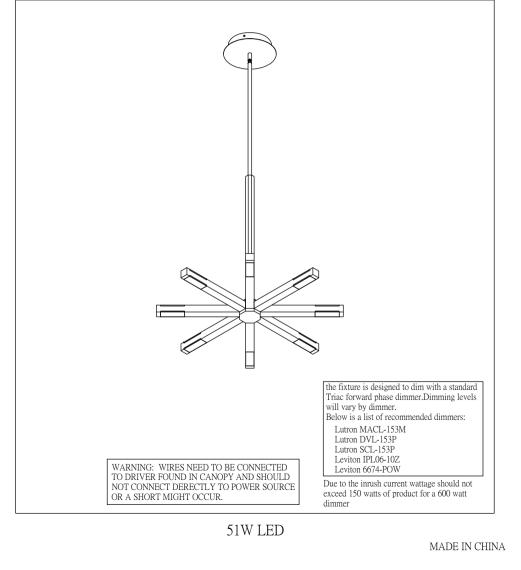

PRODUCT NAME : Spoke ITEM NUMBER: E21028-MW

Please consult your electrician for hanging fixture and wiring.

IMPORTANT: Turn off the power at the main fuse or circuit breaker box before starting installation

(B)

Canopy

Locate all hardware & components before discarding packaging

Step.1: Run wire through the stems (C) and combine stem lengths to desired mounting height.

Step.2: Remove the mounting bracket (A) from canopy and install to electrical box.

Step.3: Wire fixture to wires in outlet box. Install green wire to ground screw.

Step 4: Install canopy (B) to bracket (A) and tighten screws at the ends of canopy to secure.

Cleaning & Care:

Clean with soft cloth and a mild detergent. Do not use abrasive cleaner.