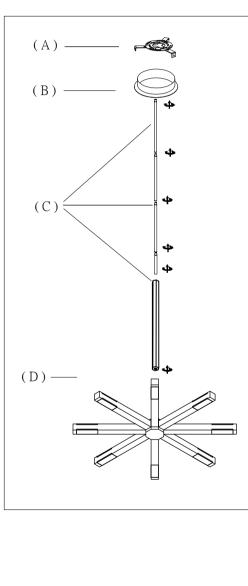

(B)

Canopy

Locate all hardware & components before discarding packaging

Step.1: Run wire through the stems (C) and combine stem lengths to desired mounting height.

Step.2: Remove the mounting bracket (A) from canopy and install to electrical box.