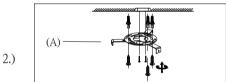

Step.3: Wire fixture to wires in outlet box. Install green wire to ground screw.

Step 4: Install canopy (B) to bracket (A) and tighten screws at the ends of canopy to secure.

Cleaning & Care:

Clean with soft cloth and a mild detergent. Do not use abrasive cleaner.