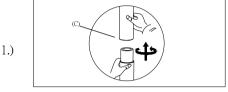

(B)

Canopy

Locate all hardware & components before discarding packaging

Step.1: Run wire through the stems (C) and combine stem lengths to desired mounting height.

Step.2: Remove the mounting bracket (A) from canopy and install to electrical box.