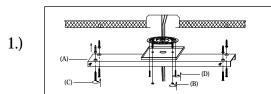

Step.1: Remove mounting bracket from fixture and install to electrical box using screws (D). Mark where screws at ends of bracket (A) meet the ceiling. Remove mounting bracket (A) from ceiling. Drill holes using 3/16" ± drill bit where marked. Install mounting bracket (A) to outlet box by attaching anchors (C), nuts (B), and screws (D) to secure bracket at ends.