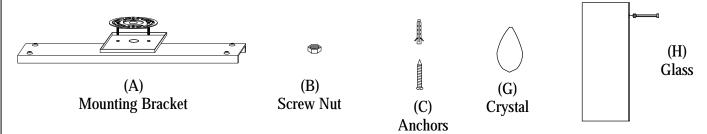

Step.1: Remove mounting bracket from fixture and install to electrical box using screws (D). Mark where screws at ends of bracket (A) meet the ceiling. Remove mounting bracket (A) from ceiling. Drill holes using 3/16" ± drill bit where marked. Install mounting bracket (A) to outlet box by attaching anchors (C), nuts (B), and screws (D) to secure bracket at ends.

Step.2: Wire fixture to wires (E) in outlet box. Copper wire is for Ground.

Step.3: Adjust wire length to desired mounting height, and tighten strain relief screws to secure. Install fixture to bracket and tighten screws at the ends of the canopy (F) to secure.

Step.4: Hang Crystal (G) to end of LED. Secure glass over crystal and lamp using set screws (H)