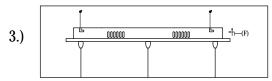

Step.1: Remove mounting bracket from fixture and install to electrical box using screws (D). Mark where screws at ends of bracket (A) meet the ceiling. Remove mounting bracket (A) from ceiling. Drill holes using 3/16" ± drill bit where marked. Install mounting bracket (A) to outlet box by attaching anchors (C), nuts (B), and screws (D) to secure bracket at ends.