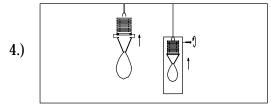

Step.4: Hang Crystal (G) to end of LED. Secure glass over crystal and lamp using set screws (H)