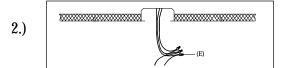

Step.2: Wire fixture to wires (E) in outlet box. Copper wire is for Ground.

Step.3: Adjust wire length to desired mounting height, and tighten strain relief screws to secure. Install fixture to bracket and tighten screws at the ends of the canopy (F) to secure.