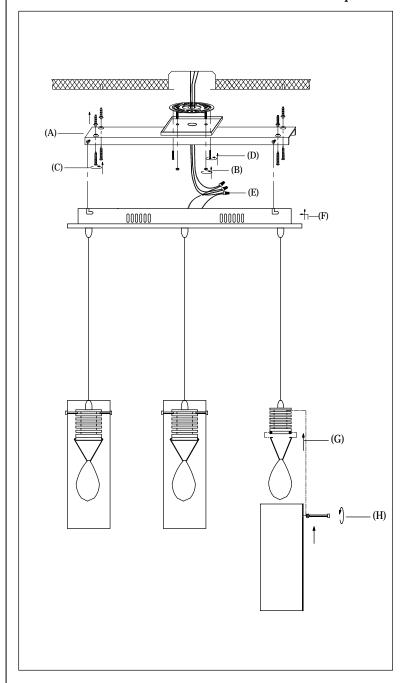

Step.1: Remove mounting bracket from fixture and install to electrical box using screws (D). Mark where screws at ends of bracket (A) meet the ceiling. Remove mounting bracket (A) from ceiling. Drill holes using 3/16" ± drill bit where marked. Install mounting bracket (A) to outlet box by attaching anchors (C), nuts (B), and screws (D) to secure bracket at ends.

Step.2: Wire fixture to wires (E) in outlet box. Copper wire is for Ground.

Step.3: Adjust wire length to desired mounting height, and tighten strain relief screws to secure. Install fixture to bracket and tighten screws at the ends of the canopy (F) to secure.

Step.4: Hang Crystal (G) to end of LED. Secure glass over crystal and lamp using set screws (H)