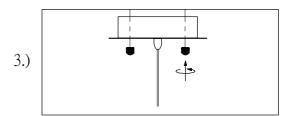

Step.3: Adjust wire length to desired mounting height, and tighten strain relief screws to secure. Install fixture to bracket and tighten finials (C) at the ends of the canopy to secure.