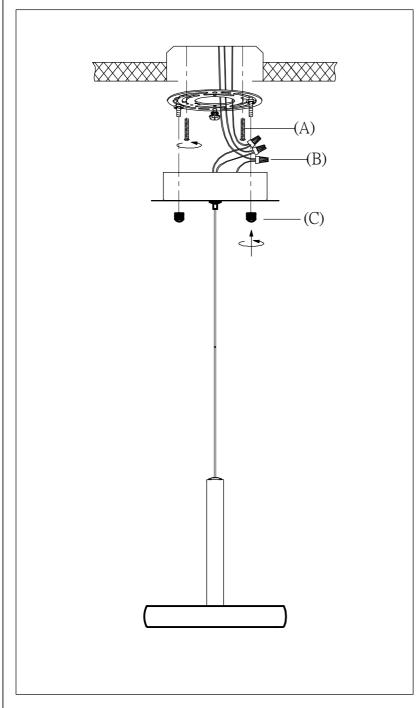

## Locate all hardware & components before discarding packaging

Step.1: Remove mounting bracket (A) from fixture and install to electrical box.

Step.2: Wire fixture to wires (B) in outlet box. Copper wire is for Ground.

Step.3: Adjust wire length to desired mounting height, and tighten strain relief screws to secure. Install fixture to bracket and tighten finials (C) at the ends of the canopy to secure.