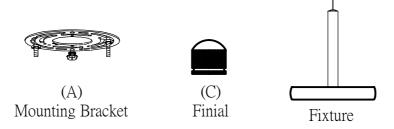

## Locate all hardware & components before discarding packaging

Step.1: Remove mounting bracket (A) from fixture and install to electrical box.

Step.2: Wire fixture to wires (B) in outlet box. Copper wire is for Ground.

Step.3: Adjust wire length to desired mounting height, and tighten strain relief screws to secure. Install fixture to bracket and tighten finials (C) at the ends of the canopy to secure.