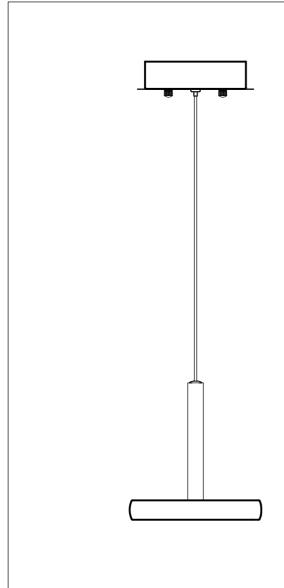

## Contemporary Lighting

PRODUCT NAME: Timbale ITEM NUMBER: E21142-01PC

Please consult your electrician for hanging fixture and wiring.

The fixture is designed to dim with a standard Triac forward phase dimmer. Dimming levels will vary by dimmer.