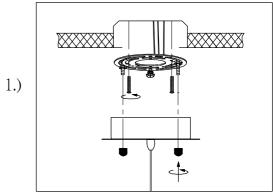

## Locate all hardware & components before discarding packaging

Step.1: Remove mounting bracket (A) from fixture and install to electrical box.

Step.2: Wire fixture to wires (B) in outlet box. Copper wire is for Ground.