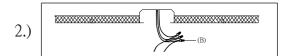

## Locate all hardware & components before discarding packaging

Step.1: Remove mounting bracket (A) from fixture and install to electrical box.

Step.2: Wire fixture to wires (B) in outlet box. Copper wire is for Ground.