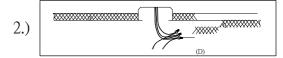

Step.2: Wire fixture to wires in outlet box using wire nuts (D) provided.

Copper wire is for Ground.

Step.3: Install fixture to bracket using finials (E) on the bottom on the canopy to secure. Lights at ends of spiral are adjustable.