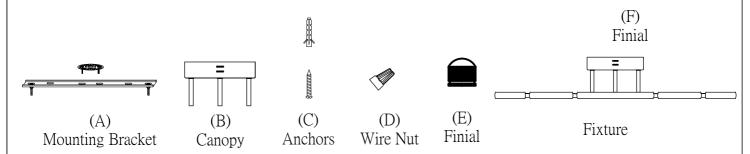

Locate all hardware & components before discarding packaging

Step.1: Remove mounting bracket from fixture and install to electrical box using screws. Mark where anchors at ends of bracket (A) meet the ceiling. Remove mounting bracket (A) from ceiling. Drill holes using 3/16"± drill bit where marked. Install mounting bracket (A) to outlet box using screws and attaching anchors (C) to secure bracket at ends.

Step.2: Wire fixture to wires in outlet box using wire nuts (D) provided.

Copper wire is for Ground.

Step.3: Install fixture to bracket using finials (E) on the bottom on the canopy to secure. Lights at ends of spiral are adjustable.