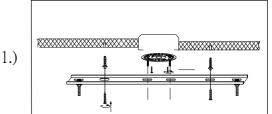

Locate all hardware & components before discarding packaging

Step.1: Remove mounting bracket from fixture and install to electrical box using screws. Mark where anchors at ends of bracket (A) meet the ceiling. Remove mounting bracket (A) from ceiling. Drill holes using 3/16"± drill bit where marked. Install mounting bracket (A) to outlet box using screws and attaching anchors (C) to secure bracket at ends.