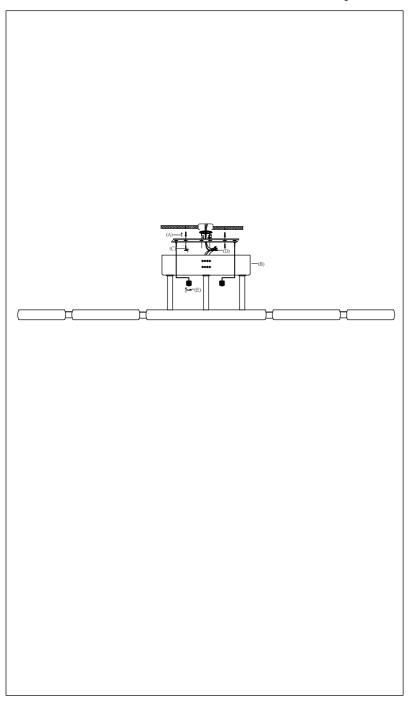

Locate all hardware & components before discarding packaging

Step.1: Remove mounting bracket from fixture and install to electrical box using screws. Mark where anchors at ends of bracket (A) meet the ceiling. Remove mounting bracket (A) from ceiling. Drill holes using 3/16"± drill bit where marked. Install mounting bracket (A) to outlet box using screws and attaching anchors (C) to secure bracket at ends.

Step.2: Wire fixture to wires in outlet box using wire nuts (D) provided.

Copper wire is for Ground.

Step.3: Install fixture to bracket using finials (E) on the bottom on the canopy to secure. Lights at ends of spiral are adjustable.