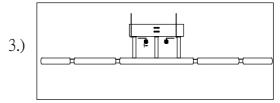

Locate all hardware & components before discarding packaging

Step.1: Remove mounting bracket from fixture and install to electrical box using screws. Mark where anchors at ends of bracket (A) meet the ceiling. Remove mounting bracket (A) from ceiling. Drill holes using 3/16"± drill bit where marked. Install mounting bracket (A) to outlet box using screws and attaching anchors (C) to secure bracket at ends.