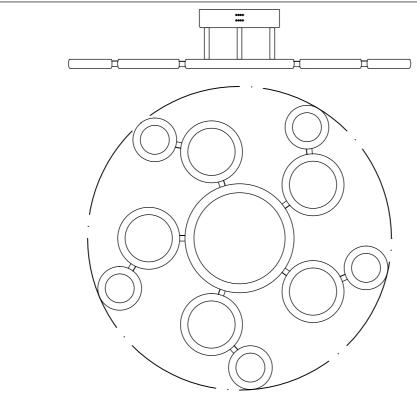

Step.2: Wire fixture to wires in outlet box using wire nuts (D) provided.

Copper wire is for Ground.

Step.3: Install fixture to bracket using finials (E) on the bottom on the canopy to secure. Lights at ends of spiral are adjustable.