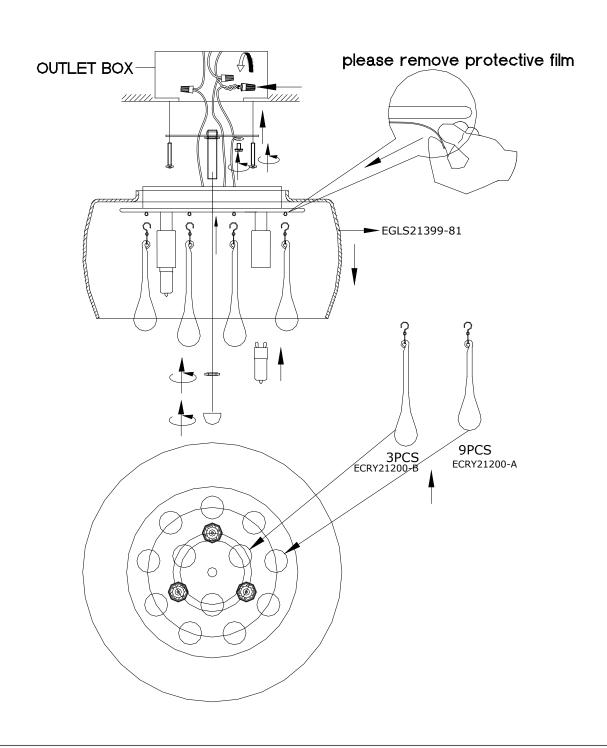

## Installation Instructions Model E21399-81PC

- 1. Turn breaker off for circuit on outlet where fixture is to be installed.
- 2. Remove mounting bracket from fixture and install to electrical box
- 3. Run the canopy, wire, and pan through glass to have glass resting on pan before installing.
- 4. Carefully remove packaging from fixture.
- 5. Wire fixture to wires in outlet box. Green wire is for Ground.
- 6.Install fixture to bracket and tighten cap nuts so that the fixture meets the ceiling.
- 7. Hang crystals per diagram.
- 8.Install maximum 40 watt G9 Xenon bulbs into sockets.