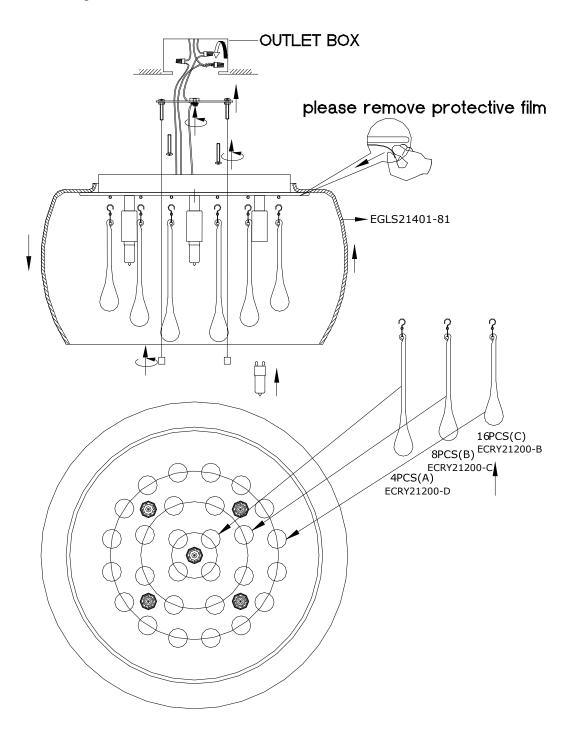

## Installation Instructions Model E21401-81PC

- 1. Turn breaker off for circuit on outlet where fixture is to be installed.
- 2. Remove mounting bracket from fixture and install to electrical box
- 3. Run the canopy, wire, and pan through glass to have glass resting on pan before installing.
- 4. Carefully remove packaging from fixture.
- 5. Wire fixture to wires in outlet box. Green wire is for Ground.
- 6. Install fixture to bracket and tighten cap nuts so that the fixture meets the ceiling.
- 7. Hang crystals per diagram.
- 8.Install maximum 40 watt G9 Xenon bulbs into sockets.