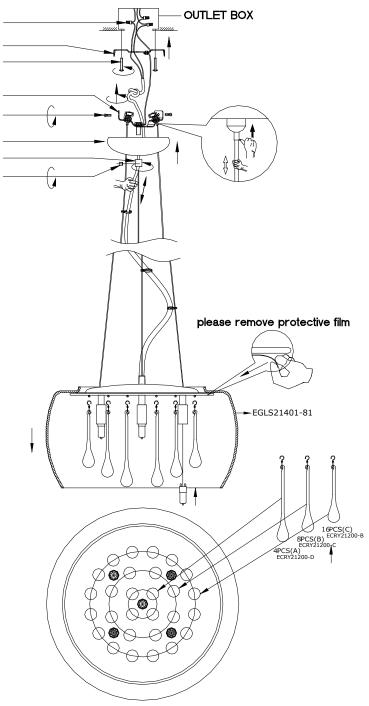

## Installation Instructions Model E21405-81PC

- 1. Turn breaker off for circuit on outlet where fixture is to be installed.
- 2. Remove mounting bracket from fixture and install to electrical box.
- 3. Carefully remove packaging from fixture.
- 4. Run the canopy, wire, and pan through glass to have glass resting on pan before installing.
- 5. Adjust wire length to desired mounting height using push pin strain relief.
- 6. Wire fixture to wires in outlet box. Green wire is for Ground.
- 7. Install fixture to bracket and tighten screws at the ends of the canopy to secure.
- 8. Hang crystals per diagram.
- 9.Install maximum 40 watt G9 Xenon bulbs into sockets.