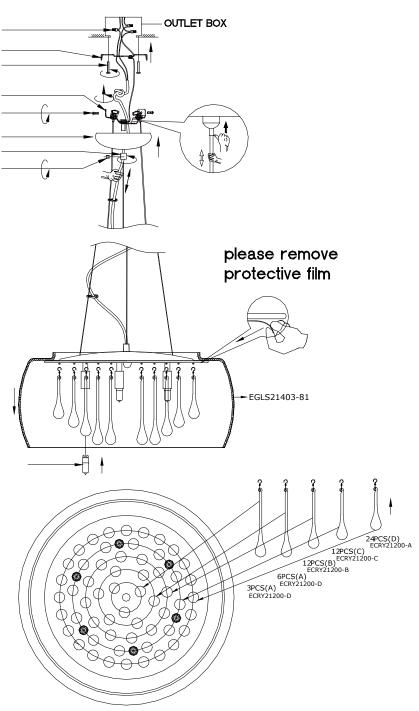

## Installation Instructions Model E21406-81PC

- 1. Turn breaker off for circuit on outlet where fixture is to be installed.
- 2. Remove mounting bracket from fixture and install to electrical box.
- 3. Carefully remove packaging from fixture.
- 4. Run the canopy, wire, and pan through glass to have glass resting on pan before installing.
- 5. Adjust wire length to desired mounting height using push pin strain relief.
- 6. Wire fixture to wires in outlet box. Green wire is for Ground.
- 7. Install fixture to bracket and tighten screws at the ends of the canopy to secure.
- 8. Hang crystals per diagram.
- 9.Install maximum 40 watt G9 Xenon bulbs into sockets.