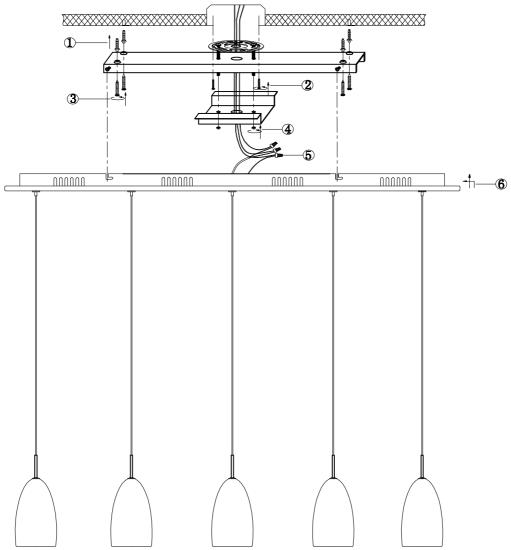

## Installation Instructions Model E22245-PC

- 1. It is recommended the fixture be installed by a qualified licensed electrician.
- 2. Turn breaker off for circuit on outlet where fixture is to be installed.
- 3. Install round mounting bracket to outlet box.
- 4. Determine mounting height of fixture and adjust wires accordingly.
- 5. Position linear mounting bracket onto mounting plate and mark 4 hole for anchors.
- 6. Drill 4 x 1/8" holes and insert hallow wall anchors.
- 7. Install liner mounting to ceiling using screws for anchors.
- 8. Install trim plate onto screws protruding through mounting plate and secure with nuts supplied.
- 9. Wire fixture to outlet. Connect white to neutral and green to ground.
- 10. Install fixture onto linear mounting bracket and tighten screws to secure.