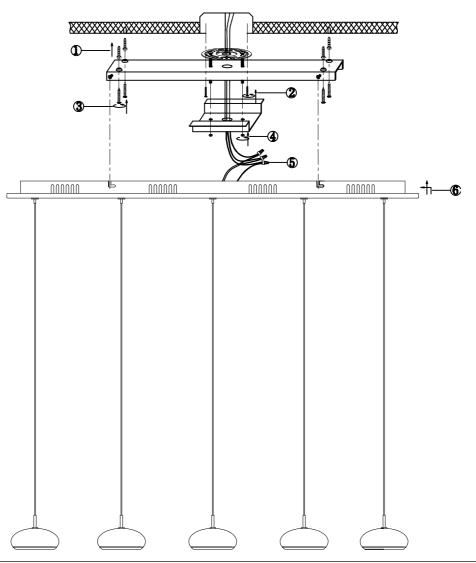

## Installation Instructions Model E22255-PC

- 1. It is recommended the fixture be installed by a qualified licensed electrician.
- 2. Turn breaker off for circuit on outlet where fixture is to be installed.
- 3. Install round mounting bracket to outlet box.
- 4. Determine mounting height of fixture and adjust wires accordingly.
- 5. Position linear mounting bracket onto mounting plate and mark 4 hole for anchors.
- 6. Drill 4 x 1/8" holes and insert hallow wall anchors.
- 7. Install liner mounting to ceiling using screws for anchors.
- 8. Install trim plate onto screws protruding through mounting plate and secure with nuts supplied.
- 9. Wire fixture to outlet. Connect white to neutral and green to ground.
- 10. Install fixture onto linear mounting bracket and tighten screws to secure.