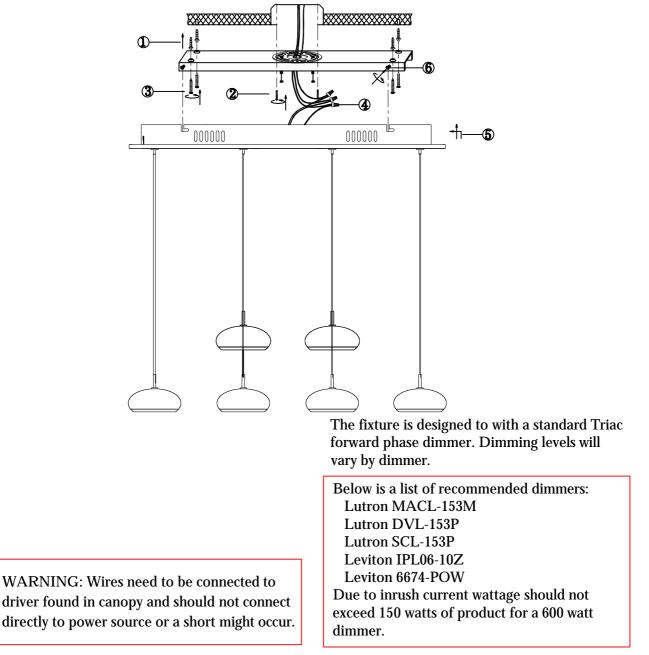

## Installation Instructions Model E22256-PC

- 1. It is recommended the fixture be installed by a qualified licensed electrician.
- 2. Turn breaker off for circuit on outlet where fixture is to be installed.
- 3. Install round mounting bracket to outlet box.
- 4. Determine mounting height of fixture and adjust wires accordingly.
- 5. Position linear mounting bracket onto mounting plate and mark 4 hole for anchors.
- 6. Drill 4 x 1/8" holes and insert hallow wall anchors.
- 7. Install liner mounting to ceiling using screws for anchors.
- 8. Install trim plate onto screws protruding through mounting plate and secure with nuts supplied.
- 9. Wire fixture to outlet. Connect white to neutral and green to ground.
- 10. Install fixture onto linear mounting bracket and tighten screws to secure.