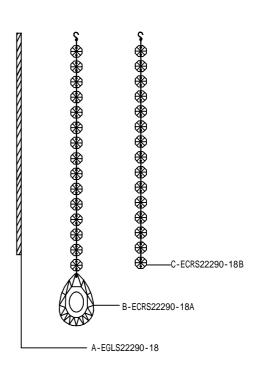

## Installation Instructions Model E22290-18PC

- 1. Turn breaker off for circuit on outlet where fixture is to be installed.
- 2.Remove mounting bracket from fixture and install to electrical box
- 3. Wire fixture to wires in outlet box. Green wire is for Ground.
- 4. Carefully remove packaging from fixture
- 5.Install fixture to bracket and tighten cap nut so that fixture meets the wall.
- 6.Instal inne rcrystal strings t ometal loops on bottom of panper diagram below. It is recommended to use glove included and not touch crystal with bare fingers.
- 7.Install maximum 2x40WG9 Xenon bulbs into socket.