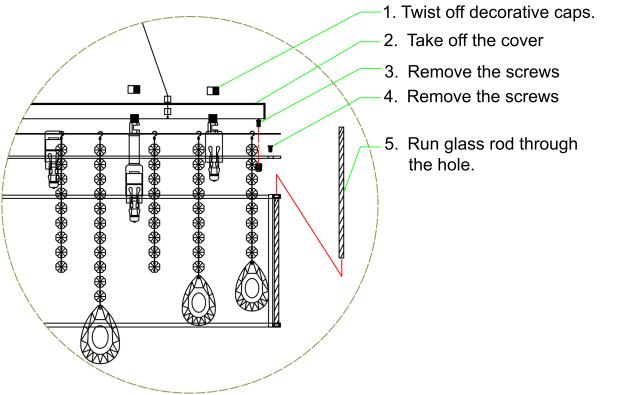

## Installation Instructions Model E22290-18PC

- 1. Turn breaker off for circuit on outlet where fixture is to be installed.
- 2.Remove mounting bracket from fixture and install to electrical box
- 3. Wire fixture to wires in outlet box. Green wire is for Ground.
- 4. Carefully remove packaging from fixture
- 5.Install fixture to bracket and tighten cap nut so that fixture meets the wall.
- 6.Instal inne rcrystal strings t ometal loops on bottom of panper diagram below. It is recommended to use glove included and not touch crystal with bare fingers.
- 7.Install maximum 2x40WG9 Xenon bulbs into socket.