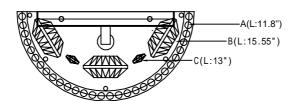

## Installation Instructions Model E22290-18PC

- 1. Turn breaker off for circuit on outlet where fixture is to be installed.
- 2.Remove mounting bracket from fixture and install to electrical box
- 3. Wire fixture to wires in outlet box. Green wire is for Ground.
- 4. Carefully remove packaging from fixture
- 5.Install fixture to bracket and tighten cap nut so that fixture meets the wall.
- 6.Instal inne rcrystal strings t ometal loops on bottom of panper diagram below. It is recommended to use glove included and not touch crystal with bare fingers.
- 7.Install maximum 2x40WG9 Xenon bulbs into socket.