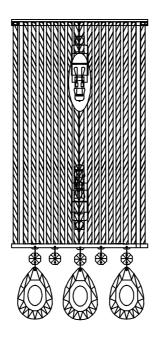

## Installation Instructions Model E22290-18PC

- 1. Turn breaker off for circuit on outlet where fixture is to be installed.
- 2.Remove mounting bracket from fixture and install to electrical box
- 3. Wire fixture to wires in outlet box. Green wire is for Ground.
- 4. Carefully remove packaging from fixture
- 5.Install fixture to bracket and tighten cap nut so that fixture meets the wall.
- 6.Instal inne rcrystal strings t ometal loops on bottom of panper diagram below. It is recommended to use glove included and not touch crystal with bare fingers.
- 7.Install maximum 2x40WG9 Xenon bulbs into socket.