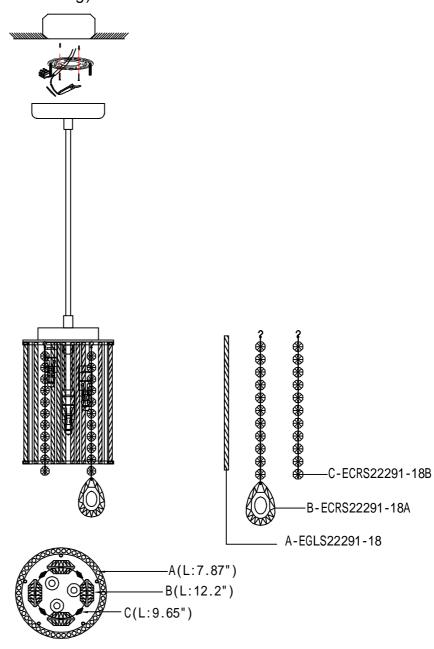

## InstallationInstructions Model E22291-18PC

- 1. Turn breaker off for circuit on outlet where fixture is to be installed.
- 2.Remove mounting bracket from fixture and install to electrical box
- 3. Wire fixture to wires in outlet box. Green wire is for Ground.
- 4. Carefully remove packaging from fixture
- 5.Install fixture to bracket and tighten cap nuts so that fixture meets the ceiling.
- 6.Remove protective coating from inner pan
- 7.Install inner crystal strings to metal loops on bottom of pan per diagram below. It is recommended to use glove included and not touch crystal with bare fingers
- 8.Install 40 watt G9 xenon bulbs by gently pushing into socket.