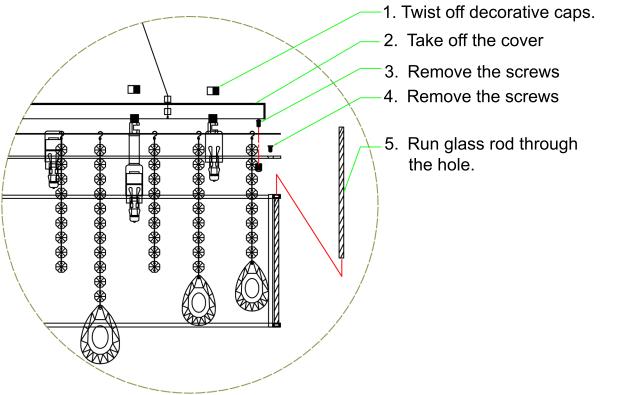

## InstallationInstructions Model E22291-18PC

- 1. Turn breaker off for circuit on outlet where fixture is to be installed.
- 2.Remove mounting bracket from fixture and install to electrical box
- 3. Wire fixture to wires in outlet box. Green wire is for Ground.
- 4. Carefully remove packaging from fixture
- 5.Install fixture to bracket and tighten cap nuts so that fixture meets the ceiling.
- 6.Remove protective coating from inner pan
- 7.Install inner crystal strings to metal loops on bottom of pan per diagram below. It is recommended to use glove included and not touch crystal with bare fingers
- 8.Install 40 watt G9 xenon bulbs by gently pushing into socket.