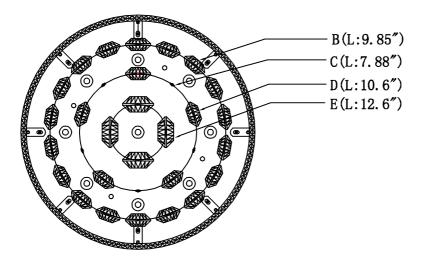

## InstallationInstructions Model E22293-18PC

- 1. Turn breaker off for circuit on outlet where fixture is to be installed.
- 2.Remove mounting bracket from fixture and install to electrical box
- 3. Wire fixture to wires in outlet box. Green wire is for Ground.
- 4. Carefully remove packaging from fixture
- 5.Install fixture to bracket and tighten cap nuts so that fixture meets the ceiling.
- 6.Remove protective coating from inner pan
- 7.Install inner crystal strings to metal loops on bottom of pan per diagram below. It is recommended to use glove included and not touch crystal with bare fingers
- 8.Install 40 watt G9 xenon bulbs by gently pushing into socket.