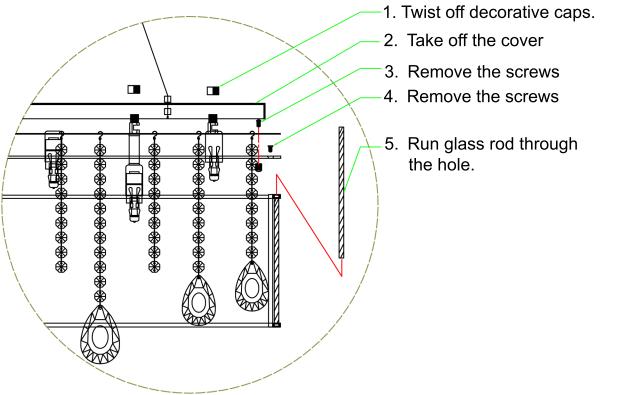

## InstallationInstructions Model E22293-18PC

- 1. Turn breaker off for circuit on outlet where fixture is to be installed.
- 2.Remove mounting bracket from fixture and install to electrical box
- 3. Wire fixture to wires in outlet box. Green wire is for Ground.
- 4. Carefully remove packaging from fixture
- 5.Install fixture to bracket and tighten cap nuts so that fixture meets the ceiling.
- 6.Remove protective coating from inner pan
- 7.Install inner crystal strings to metal loops on bottom of pan per diagram below. It is recommended to use glove included and not touch crystal with bare fingers
- 8.Install 40 watt G9 xenon bulbs by gently pushing into socket.