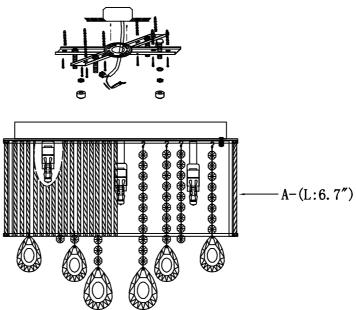

## InstallationInstructions Model E22293-18PC

- 1. Turn breaker off for circuit on outlet where fixture is to be installed.
- 2.Remove mounting bracket from fixture and install to electrical box
- 3. Wire fixture to wires in outlet box. Green wire is for Ground.
- 4. Carefully remove packaging from fixture
- 5.Install fixture to bracket and tighten cap nuts so that fixture meets the ceiling.
- 6.Remove protective coating from inner pan
- 7.Install inner crystal strings to metal loops on bottom of pan per diagram below. It is recommended to use glove included and not touch crystal with bare fingers
- 8.Install 40 watt G9 xenon bulbs by gently pushing into socket.