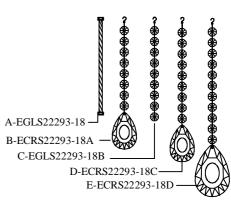

## InstallationInstructions Model E22293-18PC

- 1. Turn breaker off for circuit on outlet where fixture is to be installed.
- 2.Remove mounting bracket from fixture and install to electrical box
- 3. Wire fixture to wires in outlet box. Green wire is for Ground.
- 4. Carefully remove packaging from fixture
- 5.Install fixture to bracket and tighten cap nuts so that fixture meets the ceiling.
- 6.Remove protective coating from inner pan
- 7.Install inner crystal strings to metal loops on bottom of pan per diagram below. It is recommended to use glove included and not touch crystal with bare fingers
- 8.Install 40 watt G9 xenon bulbs by gently pushing into socket.