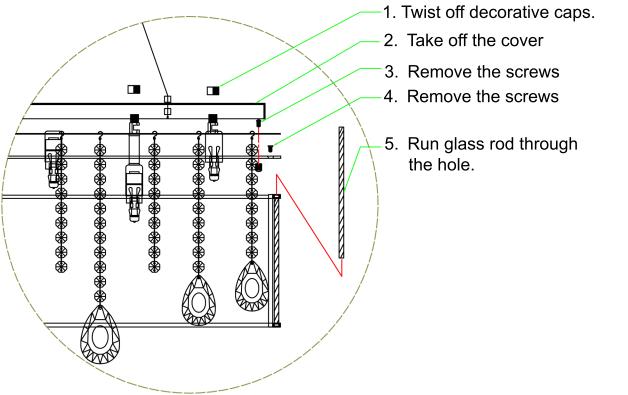

## InstallationInstructions Model E22295-18PC

- 1. Turn breaker off for circuit on outlet where fixture is to be installed.
- 2.Remove mounting bracket from fixture and install to electrical box
- 3. Wire fixture to wires in outlet box. Green wire is for Ground.
- 4. Carefully remove packaging from fixture
- 5.Install fixture to bracket and tighten cap nuts so that fixture meets the ceiling.
- 6.Remove protective coating from inner pan
- 7.Install inner crystal strings to metal loops on bottom of pan per diagram below. It is recommended to use glove included and not touch crystal with bare fingers
- 8.Install 40 watt G9 xenon bulbs by gently pushing into socket.