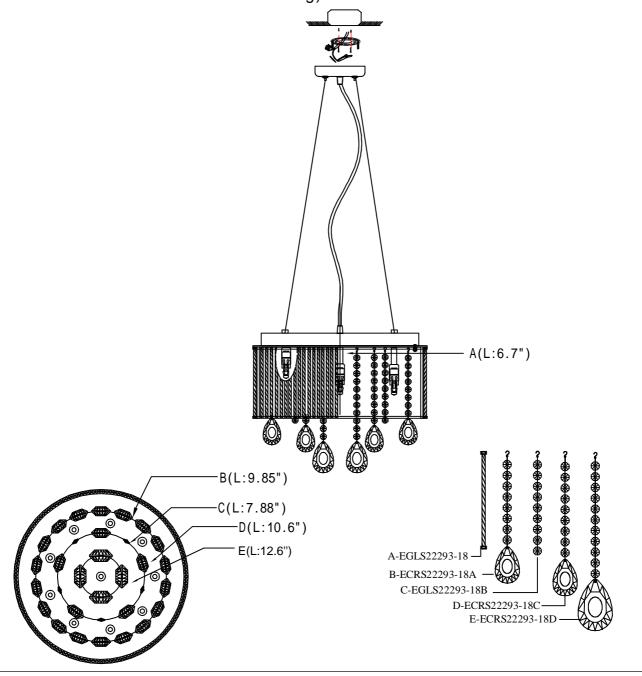

## InstallationInstructions Model E22295-18PC

- 1. Turn breaker off for circuit on outlet where fixture is to be installed.
- 2.Remove mounting bracket from fixture and install to electrical box
- 3. Wire fixture to wires in outlet box. Green wire is for Ground.
- 4. Carefully remove packaging from fixture
- 5.Install fixture to bracket and tighten cap nuts so that fixture meets the ceiling.
- 6.Remove protective coating from inner pan
- 7.Install inner crystal strings to metal loops on bottom of pan per diagram below. It is recommended to use glove included and not touch crystal with bare fingers
- 8.Install 40 watt G9 xenon bulbs by gently pushing into socket.