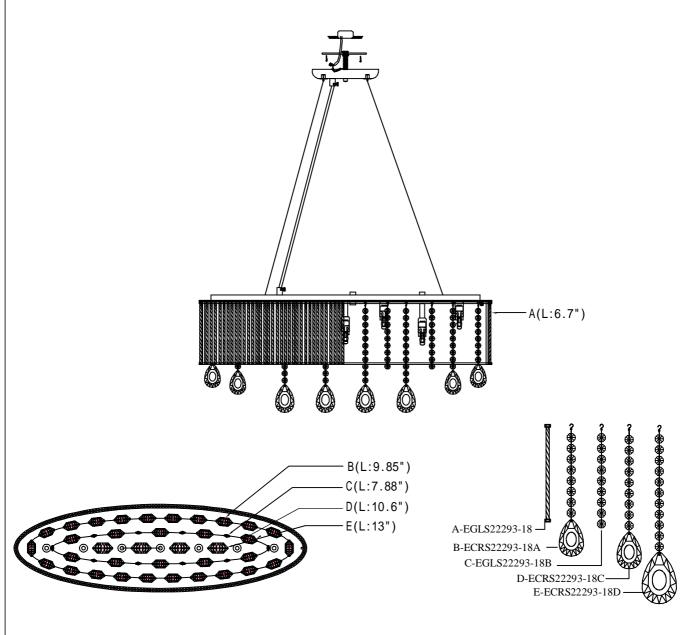

## InstallationInstructions Model E22298-18PC

- 1. Turn breaker off for circuit on outlet where fixture is to be installed.
- 2.Remove mounting bracket from fixture and install to electrical box
- 3. Wire fixture to wires in outlet box. Green wire is for Ground.
- 4. Carefully remove packaging from fixture
- 5.Install fixture to bracket and tighten cap nuts so that fixture meets the ceiling.
- 6.Remove protective coating from inner pan
- 7.Install inner crystal strings to metal loops on bottom of pan per diagram below. It is recommended to use glove included and not touch crystal with bare fingers
- 8.Install 40 watt G9 xenon bulbs by gently pushing into socket.