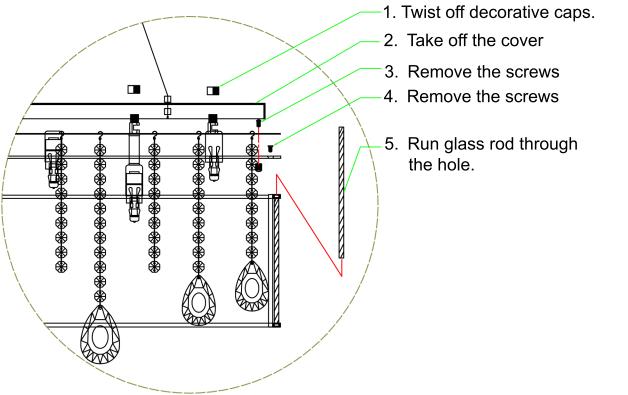

## InstallationInstructions Model E22298-18PC

- 1. Turn breaker off for circuit on outlet where fixture is to be installed.
- 2.Remove mounting bracket from fixture and install to electrical box
- 3. Wire fixture to wires in outlet box. Green wire is for Ground.
- 4. Carefully remove packaging from fixture
- 5.Install fixture to bracket and tighten cap nuts so that fixture meets the ceiling.
- 6.Remove protective coating from inner pan
- 7.Install inner crystal strings to metal loops on bottom of pan per diagram below. It is recommended to use glove included and not touch crystal with bare fingers
- 8.Install 40 watt G9 xenon bulbs by gently pushing into socket.