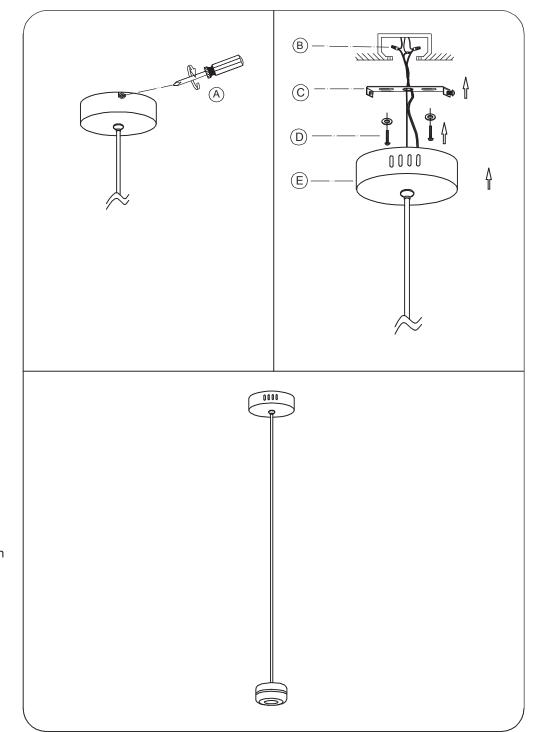

## **FIXING INSTRUCTIONS**

- 1. Remove the mounting bracket (C) from the canopy (E).
- 2. Mount ground wire on mounting bracket (C) onto ground screw in the junction box (A). Firmly connect the mains supply wires to the light fitting using the connectors provided (B). Ensure that wires are secure and that no bare wire is exposed.
- 3. Install the mounting bracket (C) to the junction box (A) using the screws (D).
- 4. Install the canopy (F) to the mounting bracket (C), tighten it using the securing screws (D). 5.Bulbs already fixed.
- 6. Turn on the power, enjoy your new lighting product.