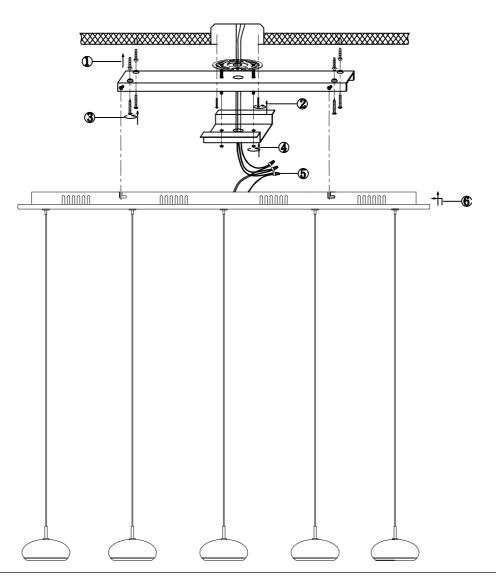

## Installation Instructions Model E22555-PC

- 1. It is recommended the fixture be installed by a qualified licensed electrician.
- 2. Turn breaker off for circuit on outlet where fixture is to be installed.
- 3. Install round mounting bracket to outlet box.
- 4. Determine mounting height of fixture and adjust wires accordingly.
- 5. Position linear mounting bracket onto mounting plate and mark 4 hole for anchors.
- 6. Drill 4 x 1/8" holes and insert hallow wall anchors.
- 7. Install liner mounting to ceiling using screws for anchors.
- 8. Install trim plate onto screws protruding through mounting plate and secure with nuts supplied.
- 9. Wire fixture to outlet. Connect white to neutral and green to ground.
- 10. Install fixture onto linear mounting bracket and tighten screws to secure.