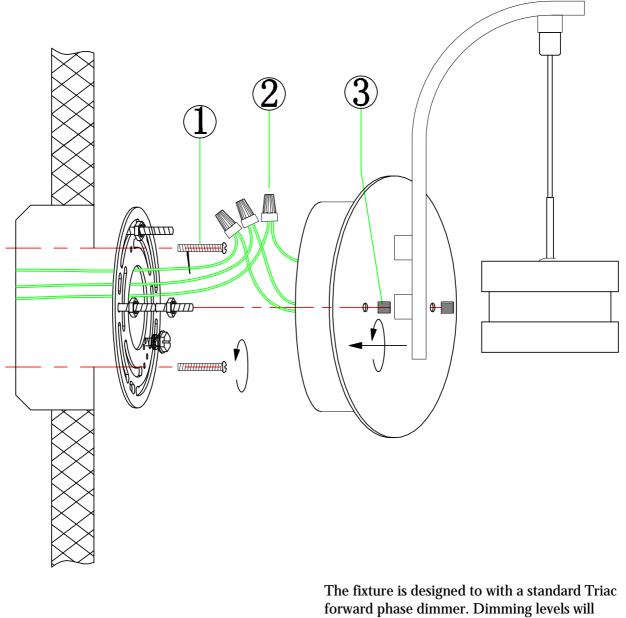

## **Installation Instructions Model E22680-01PC**

- 1. Turn breaker off for circuit on outlet where fixture is to be installed.
- 2. Install mounting bracket to electrical box.
- 3. Wire fixture to wires in outlet box. Green wire is for Ground.
- 4. Install fixture to bracket and tighten 2 nuts so that fixture meets the ceiling.

WARNING: Wires need to be connected to driver found in canopy and should not connect directly to power source or a short might occur. vary by dimmer.

Below is a list of recommended dimmers: Lutron MACL-153M Lutron DVL-153P Lutron SCL-153P Leviton IPL06-10Z Leviton 6674-POW Due to inrush current wattage should not exceed 150 watts of product for a 600 watt dimmer.