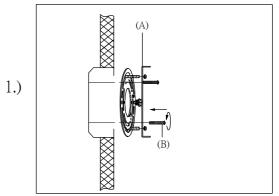

## Locate all hardware & components before discarding packaging

Step.1: Remove mounting bracket (A) from fixture and install to electrical box.

Step.2: Wire fixture to wires (C) in outlet box. Copper wire is for Ground.