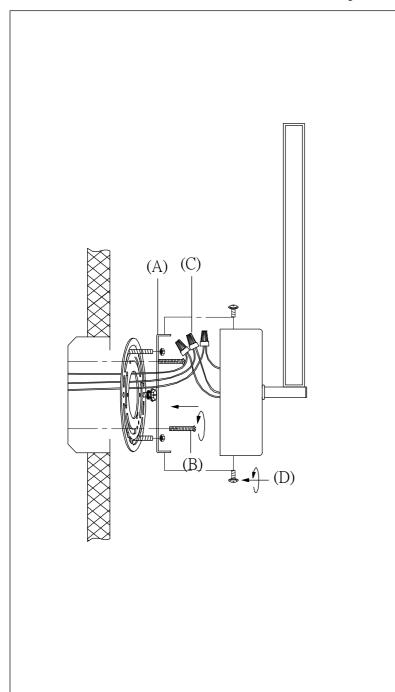

## Locate all hardware & components before discarding packaging

Step.1: Remove mounting bracket (A) from fixture and install to electrical box.

Step.2: Wire fixture to wires (C) in outlet box. Copper wire is for Ground.

Step.3: Adjust wire length to desired mounting height, and tighten strain relief screws to secure. Install fixture to bracket and tighten screws (D) on the sides of the canopy to secure.