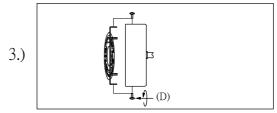

Step.3: Adjust wire length to desired mounting height, and tighten strain relief screws to secure. Install fixture to bracket and tighten screws (D) on the sides of the canopy to secure.