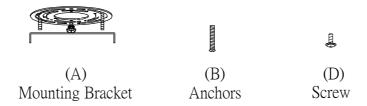

## Locate all hardware & components before discarding packaging

Step.1: Remove mounting bracket (A) from fixture and install to electrical box.

Step.2: Wire fixture to wires (C) in outlet box. Copper wire is for Ground.

Step.3: Adjust wire length to desired mounting height, and tighten strain relief screws to secure. Install fixture to bracket and tighten screws (D) on the sides of the canopy to secure.