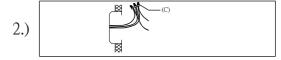

## Locate all hardware & components before discarding packaging

Step.1: Remove mounting bracket (A) from fixture and install to electrical box.

Step.2: Wire fixture to wires (C) in outlet box. Copper wire is for Ground.