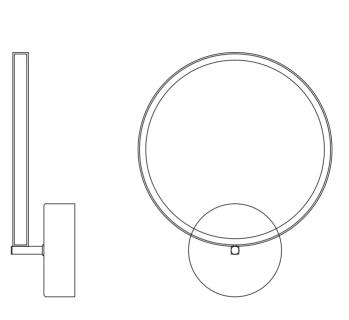

## Contemporary Lighting

PRODUCT NAME: Hoops ITEM NUMBER: E22710-PC

Please consult your electrician for hanging fixture and wiring.

The fixture is designed to dim with a standard Triac forward phase dimmer. Dimming levels will vary by dimmer.