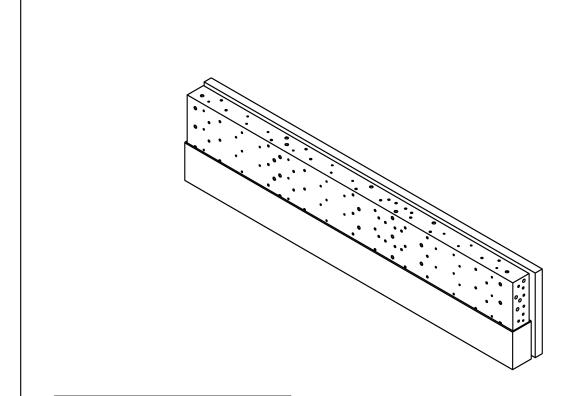

Step 2: Then wire fixture to wires in outlet box. Copper wire is for Ground. Install lamp body to mounting bracket using two screws on side.

Put the glass shade(F) on the lamp

Put the glass shade(F) on the lamp body and lock it with screws. Fix it to the fixture.