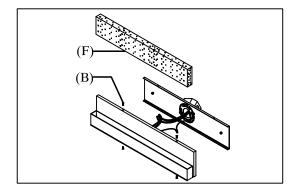

Step 2: Then wire fixture to wires in outlet box. Copper wire is for Ground. Install lamp body to mounting bracket using two screws on side.

Put the glass shade(F) on the lamp

Put the glass shade(F) on the lamp body and lock it with screws. Fix it to the fixture.