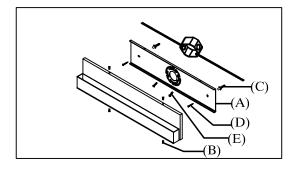

IMPORTANT: Turn off the power at the main fuse or circuit breaker box before starting installation

Locate all hardware & components before discarding packaging

Step 1: Remove mounting bracket from fixture and install to electrical box.

Step 2: Then wire fixture to wires in outlet box. Copper wire is for Ground. Install lamp body to mounting bracket using two screws on side.

Put the glass shade(F) on the lamp

Put the glass shade(F) on the lamp body and lock it with screws. Fix it to the fixture.