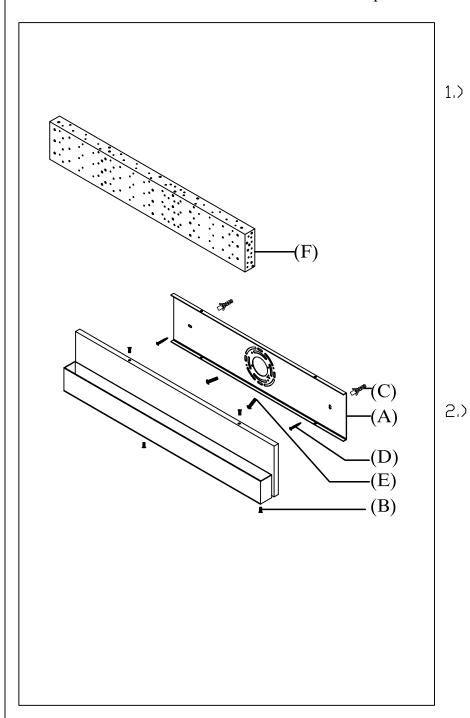

IMPORTANT: Turn off the power at the main fuse or circuit breaker box before starting installation

Locate all hardware & components before discarding packaging

Step 1: Remove mounting bracket from fixture and install to electrical box.

Step 2: Then wire fixture to wires in outlet box. Copper wire is for Ground. Install lamp body to mounting bracket using two screws on side.

Put the glass shade(F) on the lamp

Put the glass shade(F) on the lamp body and lock it with screws. Fix it to the fixture.