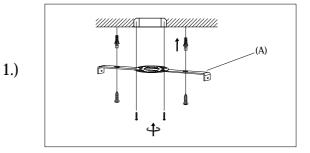

## IMPORTANT: Turn off the power at the main fuse or circuit breaker box before starting installation

Locate all hardware & components before discarding packaging

3.)

Step.1: Remove Bracket (A) from fixture and install to electrical box.

Step.2: Wire fixture to wires in outlet box. Install Green wire to Ground Screw.

Step 3: Adjust wire length to desired hanging height. Install Canopy (B) to Bracket (A) and tighten screws at the ends of canopy to secure.