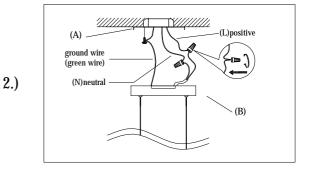

## IMPORTANT: Turn off the power at the main fuse or circuit breaker box before starting installation

Locate all hardware & components before discarding packaging

3.)

Step.1: Remove Bracket (A) from fixture and install to electrical box.

Step.2: Wire fixture to wires in outlet box. Install Green wire to Ground Screw.

Step 3: Adjust wire length to desired hanging height. Install Canopy (B) to Bracket (A) and tighten screws at the ends of canopy to secure.