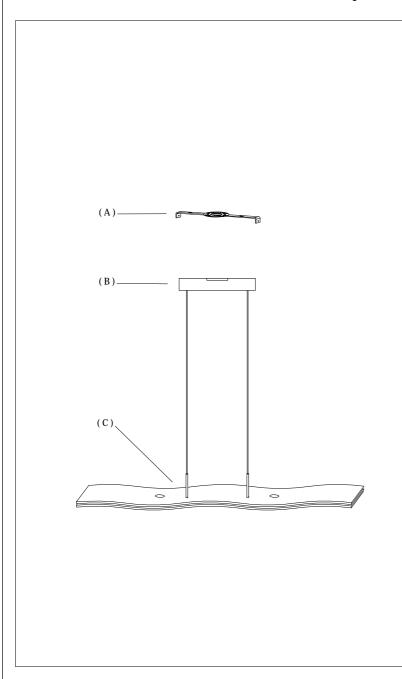

## IMPORTANT: Turn off the power at the main fuse or circuit breaker box before starting installation

Locate all hardware & components before discarding packaging

3.)

Step.1: Remove Bracket (A) from fixture and install to electrical box.

Step.2: Wire fixture to wires in outlet box. Install Green wire to Ground Screw.

Step 3: Adjust wire length to desired hanging height. Install Canopy (B) to Bracket (A) and tighten screws at the ends of canopy to secure.