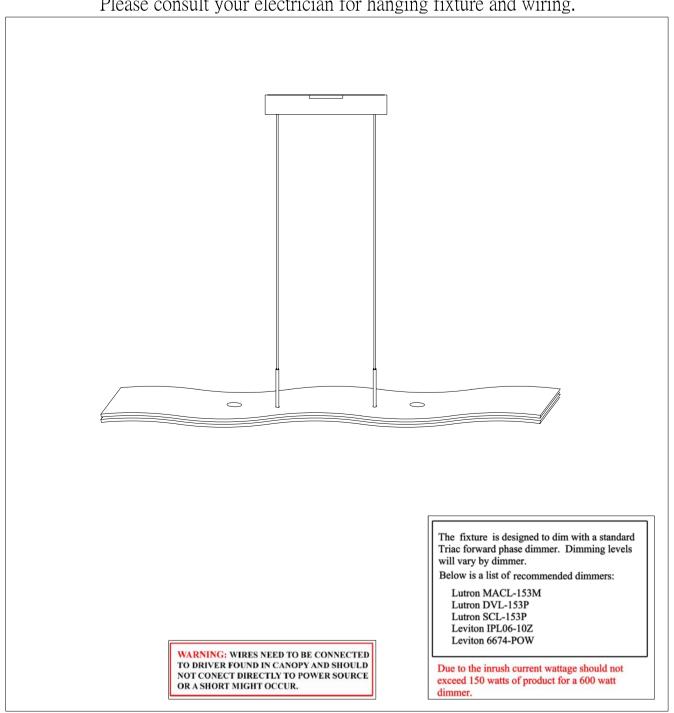

PRODUCT NAME: Roller LED Pendant

ITEM NUMBER: E22824-MW

Please consult your electrician for hanging fixture and wiring.

Step.2: Wire fixture to wires in outlet box. Install Green wire to Ground Screw.

Step 3: Adjust wire length to desired hanging height. Install Canopy (B) to Bracket (A) and tighten screws at the ends of canopy to secure.