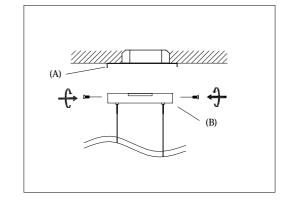

## IMPORTANT: Turn off the power at the main fuse or circuit breaker box before starting installation

Locate all hardware & components before discarding packaging

3.)

Step.1: Remove Bracket (A) from fixture and install to electrical box.

Step.2: Wire fixture to wires in outlet box. Install Green wire to Ground Screw.

Step 3: Adjust wire length to desired hanging height. Install Canopy (B) to Bracket (A) and tighten screws at the ends of canopy to secure.