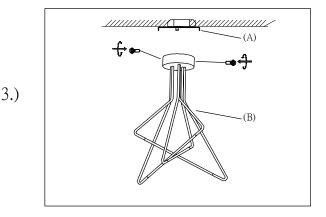

Step 3:Install Body (B) to Bracket (A) and tighten screws at the ends of the canopy to secure.