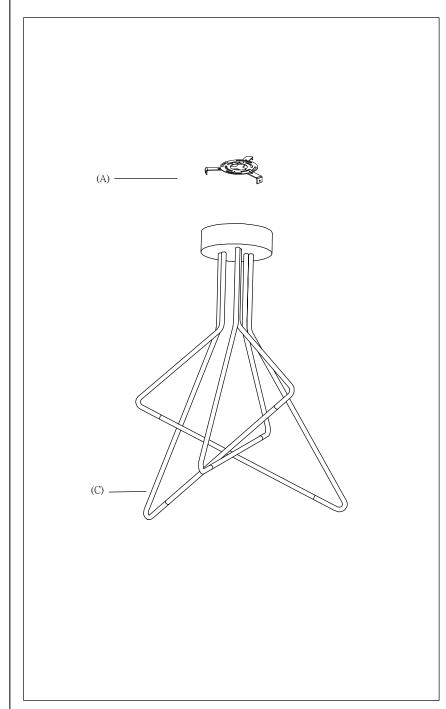

Locate all hardware & components before discarding packaging

Step.1: Remove Bracket (A) from fixture and install to electrical box.

Step.2: Wire fixture to wires in outlet box. Install Green wire to Ground Screw.