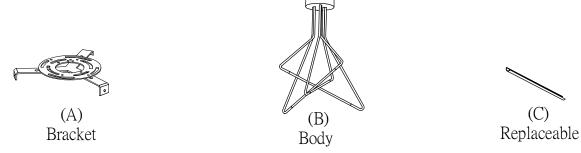

Locate all hardware & components before discarding packaging

Step.1: Remove Bracket (A) from fixture and install to electrical box.

Step.2: Wire fixture to wires in outlet box. Install Green wire to Ground Screw.

Step 3:Install Body (B) to Bracket (A) and tighten screws at the ends of the canopy to secure.