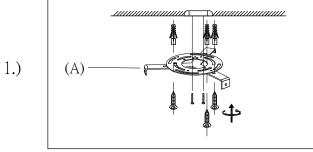

Locate all hardware & components before discarding packaging

Step.1: Remove Bracket (A) from fixture and install to electrical box.

Step.2: Wire fixture to wires in outlet box. Install Green wire to Ground Screw.