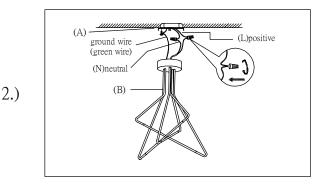

Locate all hardware & components before discarding packaging

Step.1: Remove Bracket (A) from fixture and install to electrical box.

Step.2: Wire fixture to wires in outlet box. Install Green wire to Ground Screw.

Step 3:Install Body (B) to Bracket (A) and tighten screws at the ends of the canopy to secure.