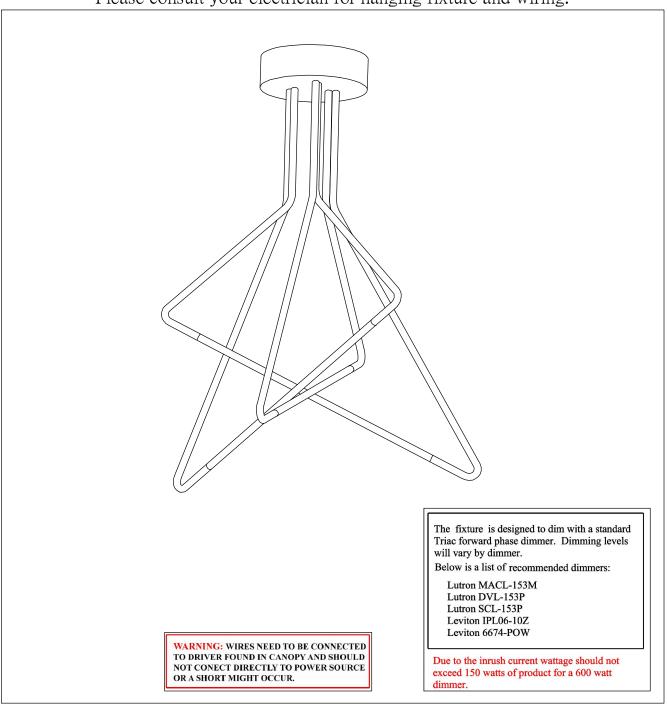

PRODUCT NAME Triad LED Semi Ceiling Mount

ITEM NUMBER: E23073-MW

Please consult your electrician for hanging fixture and wiring.

IMPORTANT: Turn off the power at the main fuse or circuit breaker box before starting installation