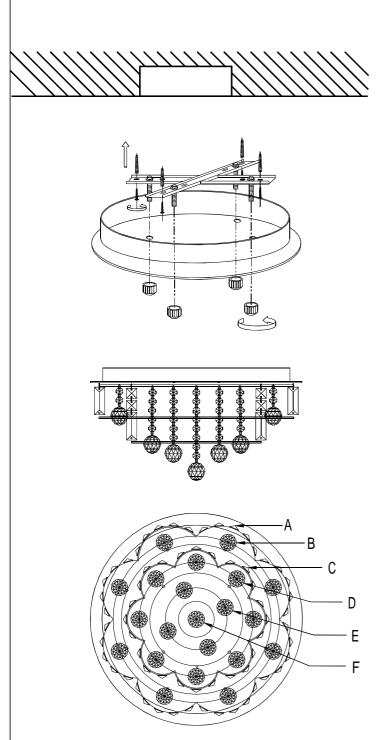

Fixture must be grounded to avoid potential electrical shocks.

This fixture is designed for use in 120 volt, 60hz, fused circuits.

- 1. Turn breaker off for circuit on outlet where fixture is to be installed.
- 2. Remove X bracket from fixture and install to electrical box.
- Mark 4 holes on outer slots of bracket for hollow wall anchors.
- 4. Remove X bracket from outlet.
- 5. Drill 4 x 1/8" holes and insert hallow wall anchors.
- Reinstall X bracket to outlet and secure bracket to ceiling using 4 screws included into hallow wall anchors.
- 7. Wire fixture to wires in outlet box. Green wire is for Ground.
- 8. Install fixture to bracket and tighten 4 nuts so that fixture meets the ceiling.
- Install inner crystal strings (B,D,E,F) to metal loops on bottom of pan per diagram below. It is recommended to use glove included and not touch crystal with bare fingers
- 10.Install outer rectangular crystals C and then A to curved rings.
- 11.Install 25 watt G9 xenon bulbs by gently pushing into socket.

(Caution: Xenon bulbs get very hot and may burn you. Always make sure bulbs are off for a minimum 10 minutes before handling).

| CRY Code | MAXIM CRY#    | Crystal Length | CRY Code | MAXIM CRY#    | Crystal Length |
|----------|---------------|----------------|----------|---------------|----------------|
| Α        | ECRY23257-SB1 | 2.7"           | E        | ECRY23257-SB5 | 6.55"          |
| В        | ECRY23257-SB2 | 3.6"           | F        | ECRY23257-SA4 | 7.32"          |
| С        | ECRY23257-SB3 | 4.9"           |          |               |                |
| D        | ECRY23257-SB4 | 5.5"           |          |               |                |