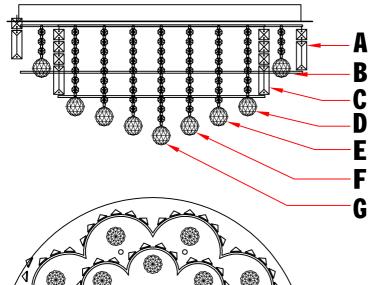

## Contemporary Lighting

Model E23258-20PC **Crystal Diagram** 

A-60 (L:3.82") ECRY23259-SA1

> B-10(L:4.17") ECRY23259-SA2

C-40(L:6.02") ECRY23259-SA3

D-10(L:7.32") ECRY23259-SA4

E-10(L:8.11") ECRY23259-SA5

F-5(L:8.9") ECRY23259-SA6

G-1(L:9.7") ECRY23259-SA7

Page 3 of (3)