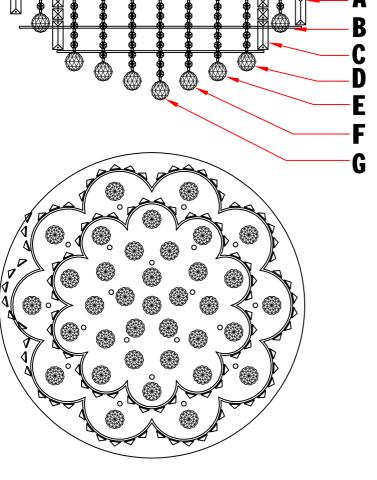

According to Diagram on the next new

## Contemporary Lighting

Model E23258-20PC **Crystal Diagram** 

A-60 (L:3.82") ECRY23259-SA1

> B-10(L:4.17") ECRY23259-SA2

C-40(L:6.02") ECRY23259-SA3

D-10(L:7.32") ECRY23259-SA4

E-10(L:8.11") ECRY23259-SA5

F-5(L:8.9") ECRY23259-SA6

G-1(L:9.7") ECRY23259-SA7

Page 3 of (3)