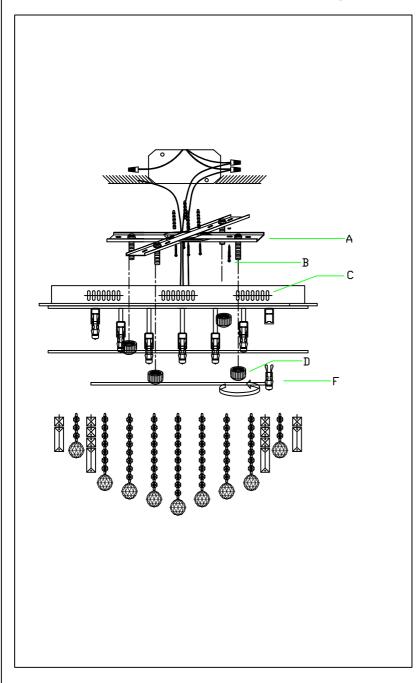

Locate all hardware & components before discarding packaging

Cleaning & Care: Clean with soft cloth and a mild detergent. Do not use abracive cleaner

Step.1: Remove mounting bracket (A) from Canopy (C) to install to electrical box

Step.2: Wire fixture to wires in outlet box. Gree wire is for Ground.

Step.3: Screw finials (D) onto mounting bracke (A) until canopy is flush with ceiling.

Step.4: Install G9 bulbs (F) and hang Crystal