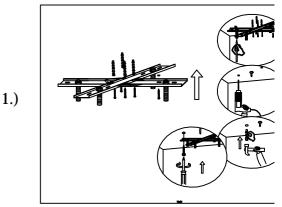

Locate all hardware & components before discarding packaging

Cleaning & Care: Clean with soft cloth and a mild detergent. Do not use abracive cleaner

Step.1: Remove mounting bracket (A) from Canopy (C) to install to electrical box