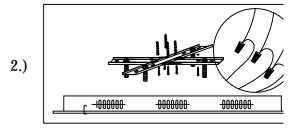

Locate all hardware & components before discarding packaging

Cleaning & Care: Clean with soft cloth and a mild detergent. Do not use abracive cleaner

Step.1: Remove mounting bracket (A) from Canopy (C) to install to electrical box

Step.2: Wire fixture to wires in outlet box. Gree wire is for Ground.

Step.3: Screw finials (D) onto mounting bracke (A) until canopy is flush with ceiling.

Step.4: Install G9 bulbs (F) and hang Crystal