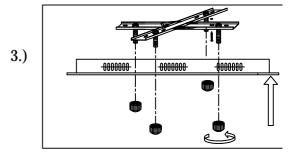

Step.2: Wire fixture to wires in outlet box. Gree wire is for Ground.

Step.3: Screw finials (D) onto mounting bracke (A) until canopy is flush with ceiling.

Step.4: Install G9 bulbs (F) and hang Crystal