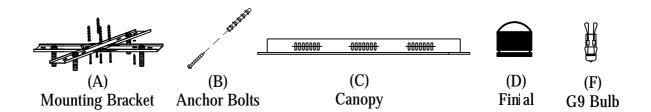

Locate all hardware & components before discarding packaging

Cleaning & Care: Clean with soft cloth and a mild detergent. Do not use abracive cleaner

Step.1: Remove mounting bracket (A) from Canopy (C) to install to electrical box

Step.2: Wire fixture to wires in outlet box. Gree wire is for Ground.

Step.3: Screw finials (D) onto mounting bracke (A) until canopy is flush with ceiling.

Step.4: Install G9 bulbs (F) and hang Crystal