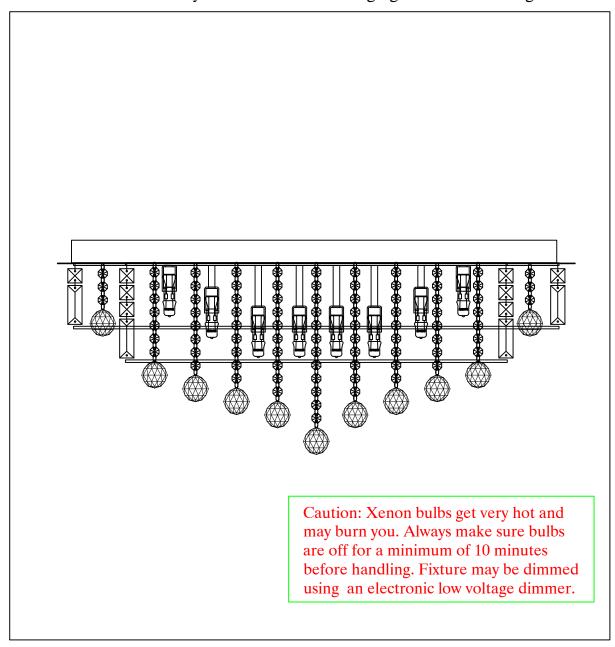

PRODUCT NAME: BANGLE ITEM NUMBER: E23259-20PC

Please consult your electrician for hanging fixture and wiring.

Bulbs (Included): 28 x 25 Watt G9

IMPORTANT: Turn off the power at the main fuse or circuit breaker box before starting installation

Step.2: Wire fixture to wires in outlet box. Gree wire is for Ground.

Step.3: Screw finials (D) onto mounting bracke (A) until canopy is flush with ceiling.

Step.4: Install G9 bulbs (F) and hang Crystal