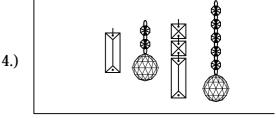

Step.2: Wire fixture to wires in outlet box. Gree wire is for Ground.

Step.3: Screw finials (D) onto mounting bracke (A) until canopy is flush with ceiling.

Step.4: Install G9 bulbs (F) and hang Crystal

According to Diagram on the next new