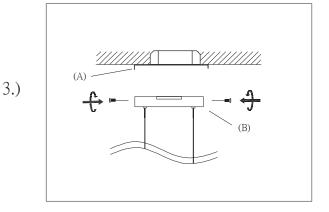

Step 3: Adjust wire length to desired hanging height. Install Canopy (B) to Bracket (A) and tighten screws at the ends of canopy to secure.