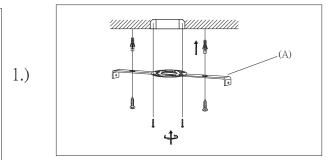

Locate all hardware & components before discarding packaging

Step.1: Remove Bracket (A) from fixture and install to electrical box.

Step.2: Wire fixture to wires in outlet box. Install Green wire to Ground Screw.