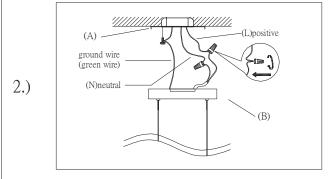

Locate all hardware & components before discarding packaging

Step.1: Remove Bracket (A) from fixture and install to electrical box.

Step.2: Wire fixture to wires in outlet box. Install Green wire to Ground Screw.