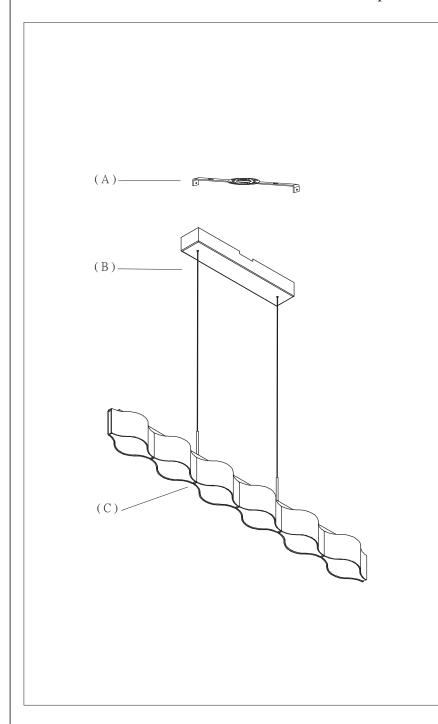

Locate all hardware & components before discarding packaging

Step.1: Remove Bracket (A) from fixture and install to electrical box.

Step.2: Wire fixture to wires in outlet box. Install Green wire to Ground Screw.

Step 3: Adjust wire length to desired hanging height. Install Canopy (B) to Bracket (A) and tighten screws at the ends of canopy to secure.