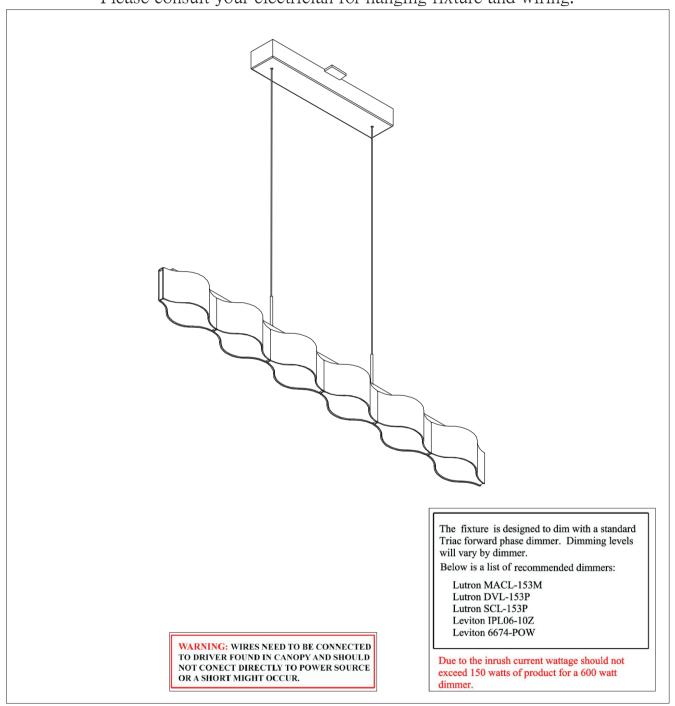

PRODUCT NAME: Billow LED Pendant

ITEM NUMBER: E24125-MW

Please consult your electrician for hanging fixture and wiring.

IMPORTANT: Turn off the power at the main fuse or circuit breaker box before starting installation

Step 3: Adjust wire length to desired hanging height. Install Canopy (B) to Bracket (A) and tighten screws at the ends of canopy to secure.