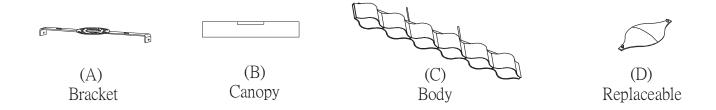

Locate all hardware & components before discarding packaging

Step.1: Remove Bracket (A) from fixture and install to electrical box.

Step.2: Wire fixture to wires in outlet box. Install Green wire to Ground Screw.

Step 3: Adjust wire length to desired hanging height. Install Canopy (B) to Bracket (A) and tighten screws at the ends of canopy to secure.