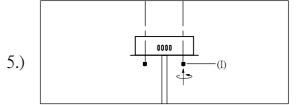

#### Locate all hardware & components before discarding packaging

Step.4: Wire fixture to wires in outlet box.

Green wire is for Ground. Install fixture to bracket and tighten screws at the ends of the canopy to secure.

Step.5: Install fixture to bracket and tighten ball nuts (I) on the canopy to secure.

Step.6: Thread acrylic diffuser (J) to the candle base. Then thread glass (K) over diffuser