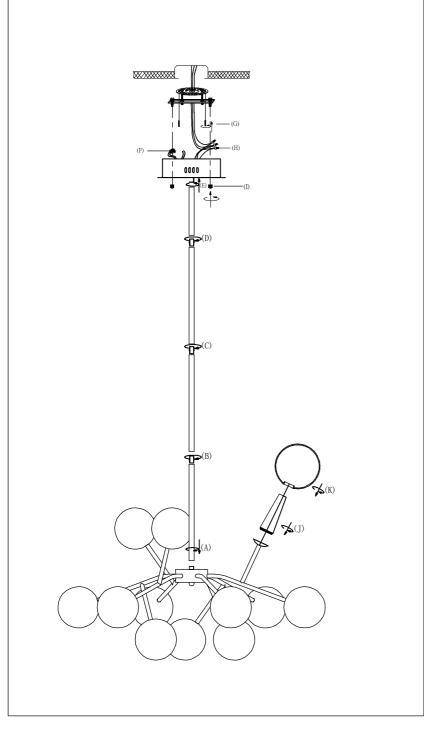

#### Locate all hardware & components before discarding packaging

Step.1: Run wire through stems and combine stem lengths to meet desired mounting height.

Step.2: Using wire terminal block in the canopy, wire the low voltage red/black wire to the driver accordingly Connect red wire to red, black wire to black.

Step.3: Remove mounting bracket (G) from fixture and install to electrical box.

#### Locate all hardware & components before discarding packaging

Step.4: Wire fixture to wires in outlet box.

Green wire is for Ground. Install fixture to bracket and tighten screws at the ends of the canopy to secure.

Step.5: Install fixture to bracket and tighten ball nuts (I) on the canopy to secure.

Step.6: Thread acrylic diffuser (J) to the candle base. Then thread glass (K) over diffuser