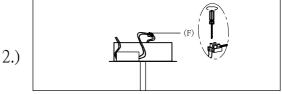

#### Locate all hardware & components before discarding packaging

Step.1: Run wire through stems and combine stem lengths to meet desired mounting height.

Step.2: Using wire terminal block in the canopy, wire the low voltage red/black wire to the driver accordingly Connect red wire to red, black wire to black.

Step.3: Remove mounting bracket (G) from fixture and install to electrical box.