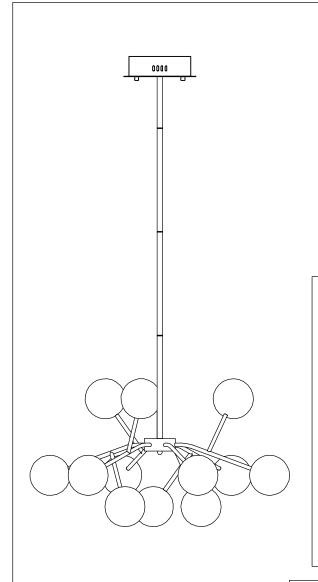

#### Locate all hardware & components before discarding packaging

Step.1: Run wire through stems and combine stem lengths to meet desired mounting height.

Step.2: Using wire terminal block in the canopy, wire the low voltage red/black wire to the driver accordingly Connect red wire to red, black wire to black.

Step.5: Install fixture to bracket and tighten ball nuts (I) on the canopy to secure.

Step.6: Thread acrylic diffuser (J) to the candle base. Then thread glass (K) over diffuser