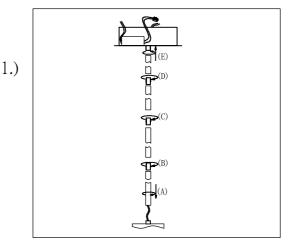

#### Locate all hardware & components before discarding packaging

Step.1: Run wire through stems and combine stem lengths to meet desired mounting height.

Step.2: Using wire terminal block in the canopy, wire the low voltage red/black wire to the driver accordingly Connect red wire to red, black wire to black.