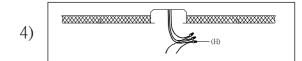

Warning! Wires need to be connected to driver found in canopy and should not be connected directly to power source or a short may occur.

#### Locate all hardware & components before discarding packaging

Step.1: Run wire through stems and combine stem lengths to meet desired mounting height.

Step.2: Using wire terminal block in the canopy, wire the low voltage red/black wire to the driver accordingly Connect red wire to red, black wire to black.