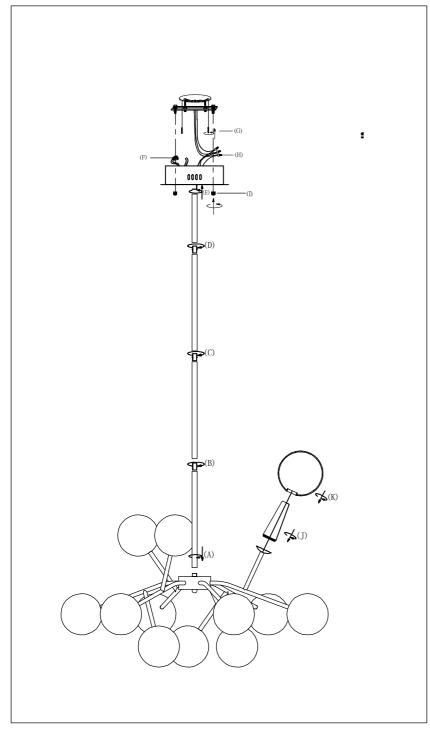

#### Locate all hardware & components before discarding packaging

Step.1: Run wire through stems and combine stem lengths to meet desired mounting height.

Step.2: Using wire terminal block in the canopy, wire the low voltage red/black wire to the driver accordingly Connect red wire to red, black wire to black.

Step.3: Remove mounting bracket (G) from fixture and install to electrical box.

#### Locate all hardware & components before discarding packaging

Step.4: Wire fixture to wires in outlet box.

Green wire is for Ground. Install fixture to bracket and tighten screws at the ends of the canopy to secure.

Step.5: Install fixture to bracket and tighten ball nuts (I) on the canopy to secure.

Step.6: Thread acrylic diffuser (J) to the candle base. Then thread glass (K) over diffuser