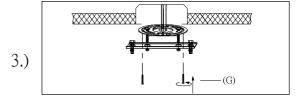

Step.3: Remove mounting bracket (G) from fixture and install to electrical box.

#### Locate all hardware & components before discarding packaging

Step.4: Wire fixture to wires in outlet box.

Green wire is for Ground. Install fixture to bracket and tighten screws at the ends of the canopy to secure.