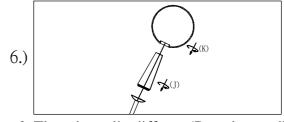

Step.5: Install fixture to bracket and tighten ball nuts (I) on the canopy to secure.

Step.6: Thread acrylic diffuser (J) to the candle base. Then thread glass (K) over diffuser