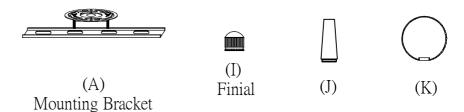

Step.5: Install fixture to bracket and tighten ball nuts (I) on the canopy to secure.

Step.6: Thread acrylic diffuser (J) to the candle base. Then thread glass (K) over diffuser