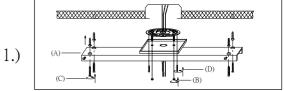

Warning! Wires need to be connected to driver found in canopy and should not be connected directly to power source or a short may occur.

Locate all hardware & components before discarding packaging

Step.1: Remove mounting bracket from fixture and install to electrical box using screws (D). Mark where screws at ends of bracket (A) meet the ceiling. Remove mounting bracket (A) from ceiling. Drill holes using 3/16"± drill bit where marked. Install mounting bracket (A) to outlet box by attaching anchors (C) and screw nuts (B) to secure bracket at ends.