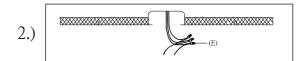

Warning! Wires need to be connected to driver found in canopy and should not be connected directly to power source or a short may occur.

Locate all hardware & components before discarding packaging

Step.1: Remove mounting bracket from fixture and install to electrical box using screws (D). Mark where screws at ends of bracket (A) meet the ceiling. Remove mounting bracket (A) from ceiling. Drill holes using 3/16"± drill bit where marked. Install mounting bracket (A) to outlet box by attaching anchors (C) and screw nuts (B) to secure bracket at ends.

Step.2: Wire fixture to wires (E) in outlet box. Copper wire is for Ground.

Step.3: Install fixture to mounting bracket (A) and tighten screws (F) at the ends so that fixture meets the wall.