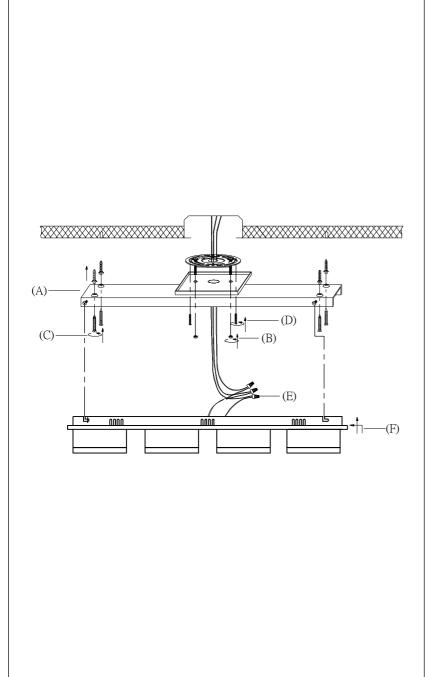

Warning! Wires need to be connected to driver found in canopy and should not be connected directly to power source or a short may occur.

Locate all hardware & components before discarding packaging

Step.1: Remove mounting bracket from fixture and install to electrical box using screws (D). Mark where screws at ends of bracket (A) meet the ceiling. Remove mounting bracket (A) from ceiling. Drill holes using 3/16"± drill bit where marked. Install mounting bracket (A) to outlet box by attaching anchors (C) and screw nuts (B) to secure bracket at ends.

Step.2: Wire fixture to wires (E) in outlet box. Copper wire is for Ground.

Step.3: Install fixture to mounting bracket (A) and tighten screws (F) at the ends so that fixture meets the wall.