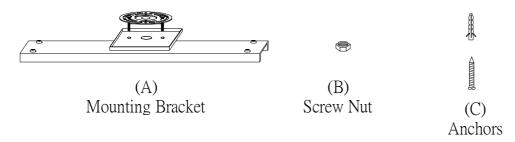

Warning! Wires need to be connected to driver found in canopy and should not be connected directly to power source or a short may occur.

Locate all hardware & components before discarding packaging

Step.1: Remove mounting bracket from fixture and install to electrical box using screws (D). Mark where screws at ends of bracket (A) meet the ceiling. Remove mounting bracket (A) from ceiling. Drill holes using 3/16"± drill bit where marked. Install mounting bracket (A) to outlet box by attaching anchors (C) and screw nuts (B) to secure bracket at ends.