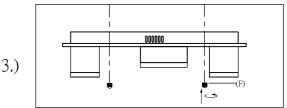

Wire fixture to wires (E) in outlet box. Copper wire is for Ground.

Step.3: Install fixture to bracket and tighten ball nuts (F) on the bottom of the canopy to secure.