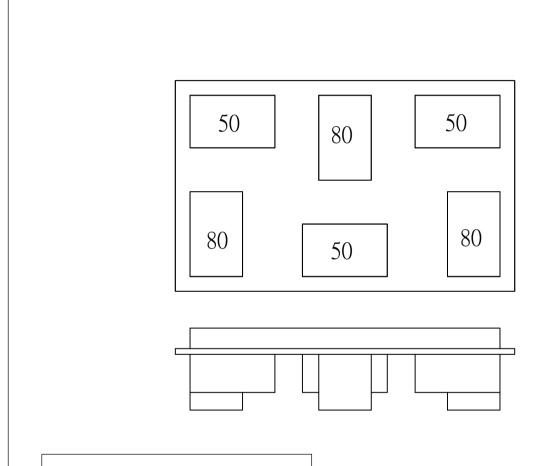

Warning! Wires need to be connected to driver found in canopy and should not be connected directly to power source or a short may occur.

Locate all hardware & components before discarding packaging

Step.1: Remove mounting bracket from fixture and install to electrical box using screws (D). Mark where screws at ends of bracket (A) meet the ceiling. Remove mounting bracket (A) from ceiling. Drill holes using 3/16"± drill bit where marked. Install mounting bracket (A) to outlet box by attaching anchors (C) and screw nuts (B) to secure bracket at ends.

Wire fixture to wires (E) in outlet box. Copper wire is for Ground.

Step.3: Install fixture to bracket and tighten ball nuts (F) on the bottom of the canopy to secure.