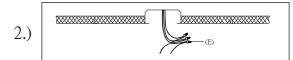

Warning! Wires need to be connected to driver found in canopy and should not be connected directly to power source or a short may occur.

Locate all hardware & components before discarding packaging

Step.1: Remove mounting bracket from fixture and install to electrical box using screws (D). Mark where screws at ends of bracket (A) meet the ceiling. Remove mounting bracket (A) from ceiling. Drill holes using 3/16"± drill bit where marked. Install mounting bracket (A) to outlet box by attaching anchors (C) and screw nuts (B) to secure bracket at ends.

Wire fixture to wires (E) in outlet box. Copper wire is for Ground.

Step.3: Install fixture to bracket and tighten ball nuts (F) on the bottom of the canopy to secure.