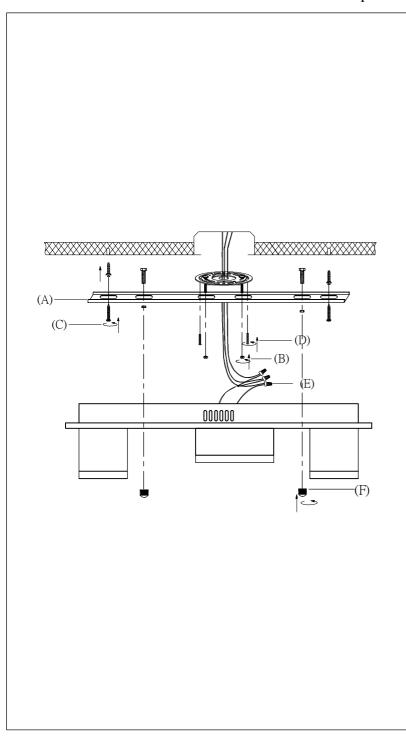

Warning! Wires need to be connected to driver found in canopy and should not be connected directly to power source or a short may occur.

Locate all hardware & components before discarding packaging

Step.1: Remove mounting bracket from fixture and install to electrical box using screws (D). Mark where screws at ends of bracket (A) meet the ceiling. Remove mounting bracket (A) from ceiling. Drill holes using 3/16"± drill bit where marked. Install mounting bracket (A) to outlet box by attaching anchors (C) and screw nuts (B) to secure bracket at ends.

Wire fixture to wires (E) in outlet box. Copper wire is for Ground.

Step.3: Install fixture to bracket and tighten ball nuts (F) on the bottom of the canopy to secure.