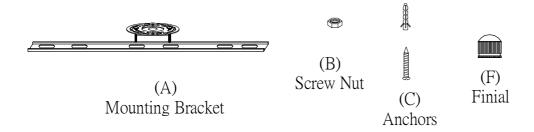

Warning! Wires need to be connected to driver found in canopy and should not be connected directly to power source or a short may occur.

Locate all hardware & components before discarding packaging

Step.1: Remove mounting bracket from fixture and install to electrical box using screws (D). Mark where screws at ends of bracket (A) meet the ceiling. Remove mounting bracket (A) from ceiling. Drill holes using 3/16"± drill bit where marked. Install mounting bracket (A) to outlet box by attaching anchors (C) and screw nuts (B) to secure bracket at ends.