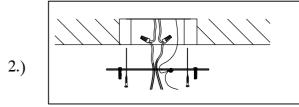

WARNING: Wires need to be connected to driver found in canopy and should not connect directly to power source or a short might occur.

IMPORTANT: Turn off the power at the main fuse or circuit breaker box before starting installation

Locate all hardware & components before discarding packaging

Step.1: Remove mounting bracket (A) from fixture and install to electrical box.

Step.2: Wire fixture to wires in outlet box. Copper wire is for Ground.