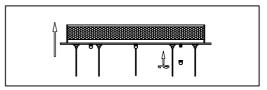

Step.3: Adjust wire length to desired mounting height, and tighten strain relief screws to secure. Install fixture to bracket and tighten screws at the ends of the canopy to secure.