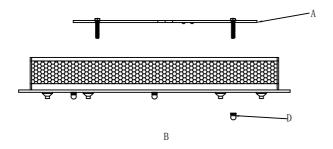

Locate all hardware & components before discarding packaging

Step.1: Remove mounting bracket (A) from fixture and install to electrical box.

Step.2: Wire fixture to wires in outlet box. Copper wire is for Ground.

Step.3: Adjust wire length to desired mounting height, and tighten strain relief screws to secure. Install fixture to bracket and tighten screws at the ends of the canopy to secure.