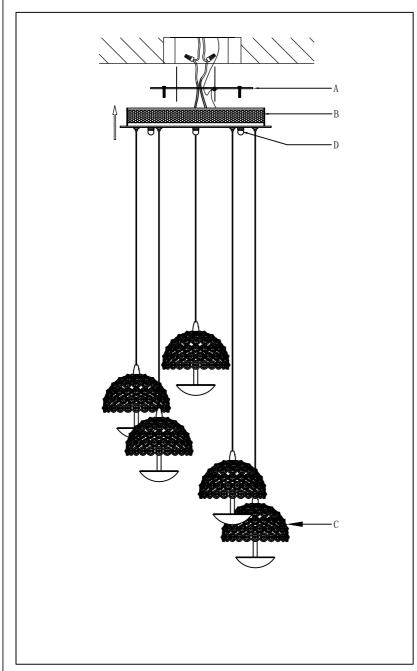

WARNING: Wires need to be connected to driver found in canopy and should not connect directly to power source or a short might occur.

IMPORTANT: Turn off the power at the main fuse or circuit breaker box before starting installation

Locate all hardware & components before discarding packaging

Step.1: Remove mounting bracket (A) from fixture and install to electrical box.

Step.2: Wire fixture to wires in outlet box. Copper wire is for Ground.

Step.3: Adjust wire length to desired mounting height, and tighten strain relief screws to secure. Install fixture to bracket and tighten screws at the ends of the canopy to secure.