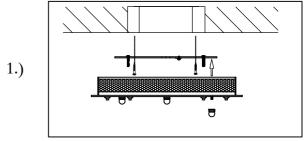

Locate all hardware & components before discarding packaging

Step.1: Remove mounting bracket (A) from fixture and install to electrical box.

Step.2: Wire fixture to wires in outlet box. Copper wire is for Ground.

Step.3: Adjust wire length to desired mounting height, and tighten strain relief screws to secure. Install fixture to bracket and tighten screws at the ends of the canopy to secure.