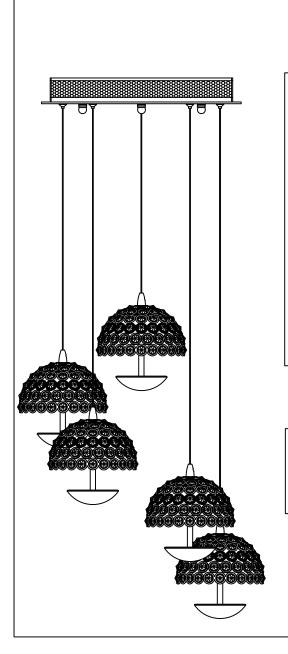

PRODUCT NAME: PARASOL ITEM NUMBER: E24496-20PC

Please consult your electrician for hanging fixture and wiring.

The fixture is designed to dim with a standard Triac forward phase dimmer. Dimming levels will vary by dimmer.