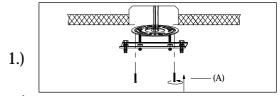

## IMPORTANT: Turn off the power at the main fuse or circuit breaker box before starting installation

Locate all hardware & components before discarding packaging

Step.1: Remove mounting bracket (A) from fixture and install to electrical box.