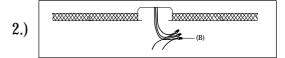

Warning: Wires need to be connected to driver found in canopy and should not be connected directly to power source or a short may occur.

Wire fixture to wires (B) in outlet box. Copper wire is for Ground.

Adjust wire length to desired mounting height and tighten strain relief screws to secure. Install fixture to bracket and tighten screws (C) on the canopy to secure.