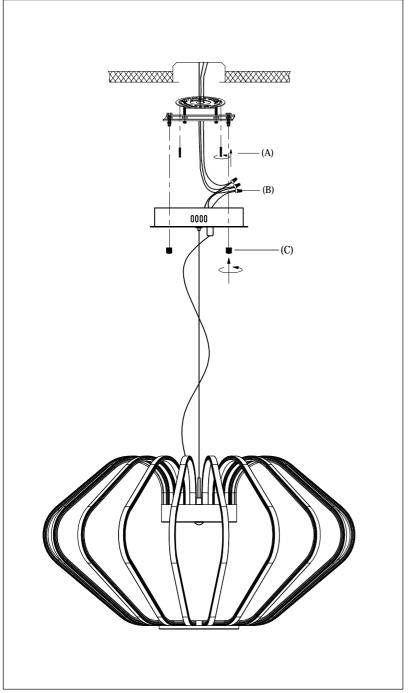

## IMPORTANT: Turn off the power at the main fuse or circuit breaker box before starting installation

Locate all hardware & components before discarding packaging

Step.1: Remove mounting bracket (A) from fixture and install to electrical box.

Wire fixture to wires (B) in outlet box. Copper wire is for Ground.

Adjust wire length to desired mounting height and tighten strain relief screws to secure. Install fixture to bracket and tighten screws (C) on the canopy to secure.