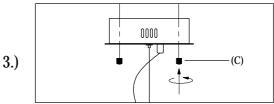

## IMPORTANT: Turn off the power at the main fuse or circuit breaker box before starting installation

Locate all hardware & components before discarding packaging

Step.1: Remove mounting bracket (A) from fixture and install to electrical box.

Wire fixture to wires (B) in outlet box. Copper wire is for Ground.

Adjust wire length to desired mounting height and tighten strain relief screws to secure. Install fixture to bracket and tighten screws (C) on the canopy to secure.