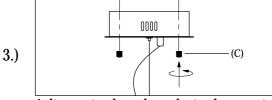

Wire fixture to wires (B) in outlet box. Copper wire is for Ground.

Adjust wire length to desired mounting height and tighten strain relief screws to secure. Install fixture to bracket and tighten screws (C) on the canopy to secure.