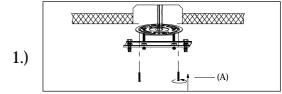

## IMPORTANT: Turn off the power at the main fuse or circuit breaker box before starting installation

Locate all hardware & components before discarding packaging

Step.1: Remove mounting bracket (A) from fixture and install to electrical box.