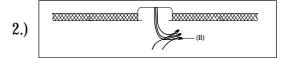

## IMPORTANT: Turn off the power at the main fuse or circuit breaker box before starting installation

Locate all hardware & components before discarding packaging

Step.1: Remove mounting bracket (A) from fixture and install to electrical box.

Wire fixture to wires (B) in outlet box. Copper wire is for Ground.

Adjust wire length to desired mounting height and tighten strain relief screws to secure. Install fixture to bracket and tighten screws (C) on the canopy to secure.