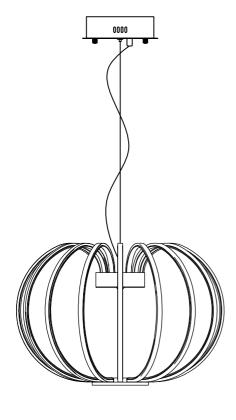

## Contemporary Lighting

PRODUCT NAME: Argent ITEM NUMBER: E24522-PC

## Please consult your electrician for hanging fixture and wiring.



The fixture is designed to dim with a standard Triac forward phase dimmer. Dimming levels will vary by dimmer.

Below is a list of recommended dimmers:

Lutron MACL-153M Lutron DVL-153P Lutron SCL-153P Leviton IPL06-10Z Leviton 6674-POW

Due to inrush current wattage should not exceed 150 watts of product for a 600 watt dimmer.

Warning: Wires need to be connected to driver found in canopy and should not be connected directly to power source or a short may occur.

## IMPORTANT: Turn off the power at the main fuse or circuit breaker box before starting installation



Locate all hardware & components before discarding packaging





Step.1: Remove mounting bracket (A) from fixture and install to electrical box.



Wire fixture to wires (B) in outlet box. Copper wire is for Ground.



Adju