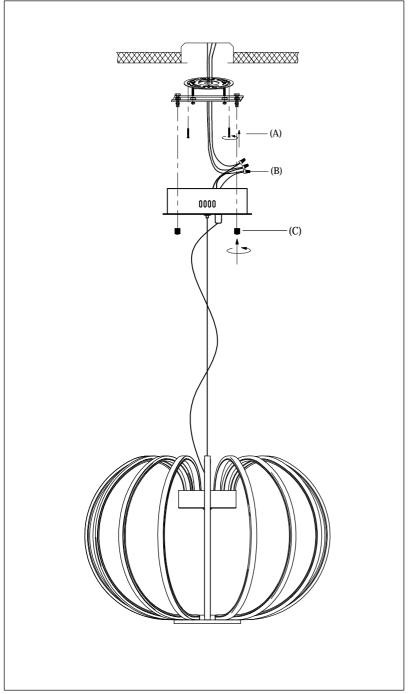

## IMPORTANT: Turn off the power at the main fuse or circuit breaker box before starting installation

Locate all hardware & components before discarding packaging

Step.1: Remove mounting bracket (A) from fixture and install to electrical box.

Wire fixture to wires (B) in outlet box. Copper wire is for Ground.

Adjust wire length to desired mounting height and tighten strain relief screws to secure. Install fixture to bracket and tighten screws (C) on the canopy to secure.