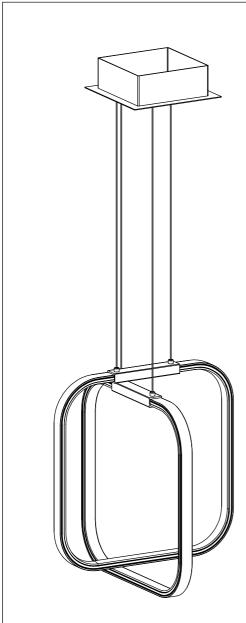

## Contemporary Lighting

PRODUCT NAME: Squared ITEM NUMBER: E24552-PC

## Please consult your electrician for hanging fixture and wiring.



The fixture is designed to dim with a standard Triac forward phase dimmer. Dimming levels will vary by dimmer.

Below is a list of recommended dimmers:

**Lutron MACL-153M** 

Lutron DVL-153P

**Lutron SCL-153P** 

Leviton IPL06-10Z

Leviton 6674-POW

Due to inrush current wattage should not exceed 150 watts of product for a 600 watt dimmer.

Warning: Wires need to be connected to driver found in canopy and should not be connected directly to power source or a short may occur.

## IMPORTANT: Turn off the power at the main fuse or circuit breaker box before starting installation



Locate all hardware & components before discarding packaging





Step.1: Remove mounting bracket (A) from fixture and install to electrical box.



Step.2: Wire fixture to wires (B) in outlet box. Copper wire