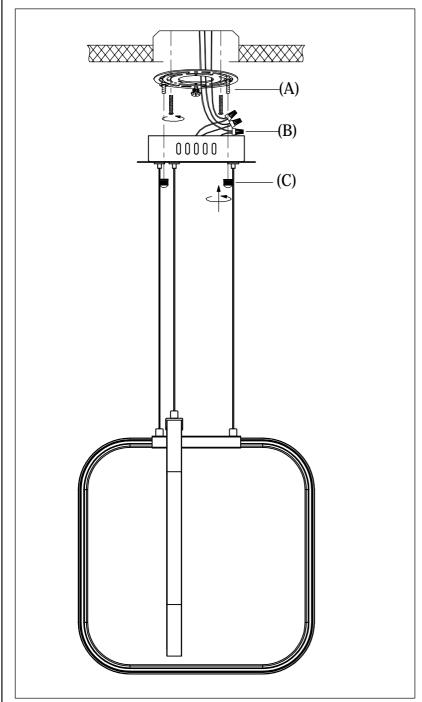

## IMPORTANT: Turn off the power at the main fuse or circuit breaker box before starting installation

Locate all hardware & components before discarding packaging

Step.1: Remove mounting bracket (A) from fixture and install to electrical box.

Step.2: Wire fixture to wires (B) in outlet box. Copper wire is for Ground.

Step.3: Adjust wire length to desired mounting height using push pin strain relief. Install fixture to bracket and tighten finials (C) on the canopy to secure.