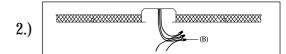

Step.2: Wire fixture to wires (B) in outlet box. Copper wire is for Ground.

Step.3: Adjust wire length to desired mounting height using push pin strain relief. Install fixture to bracket and tighten finials (C) on the canopy to secure.