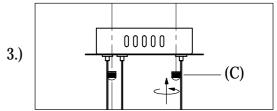

Step.2: Wire fixture to wires (B) in outlet box. Copper wire is for Ground.

Step.3: Adjust wire length to desired mounting height using push pin strain relief. Install fixture to bracket and tighten finials (C) on the canopy to secure.