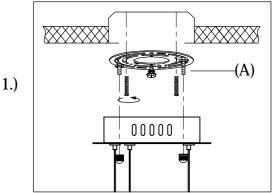

## IMPORTANT: Turn off the power at the main fuse or circuit breaker box before starting installation

Locate all hardware & components before discarding packaging

Step.1: Remove mounting bracket (A) from fixture and install to electrical box.