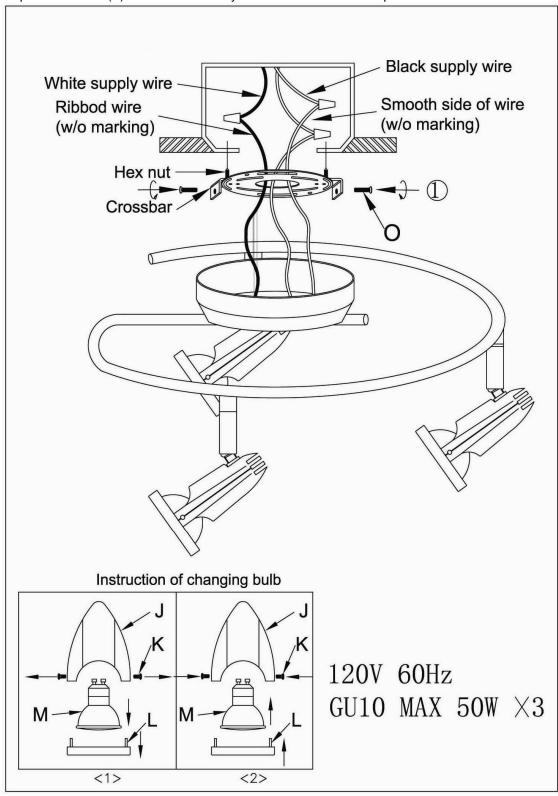

## Carefully remove all parts from the box and remove all plastic coverings.

1) Connect the ceiling iron which have installed in the ceiling and the lamp by provided screw(O).

## Instruction of changing bulb

- 1) Take away screw (K) and lampshade cover (L) from lampshade (J), then take away the bulb(M).
- 2) Install the GU10 bulb(M) (max. 50W, provided), put lampshade cover (L) into lampshade (J), then use provided screw(K) to lock it. Consult your local electrician with questions.