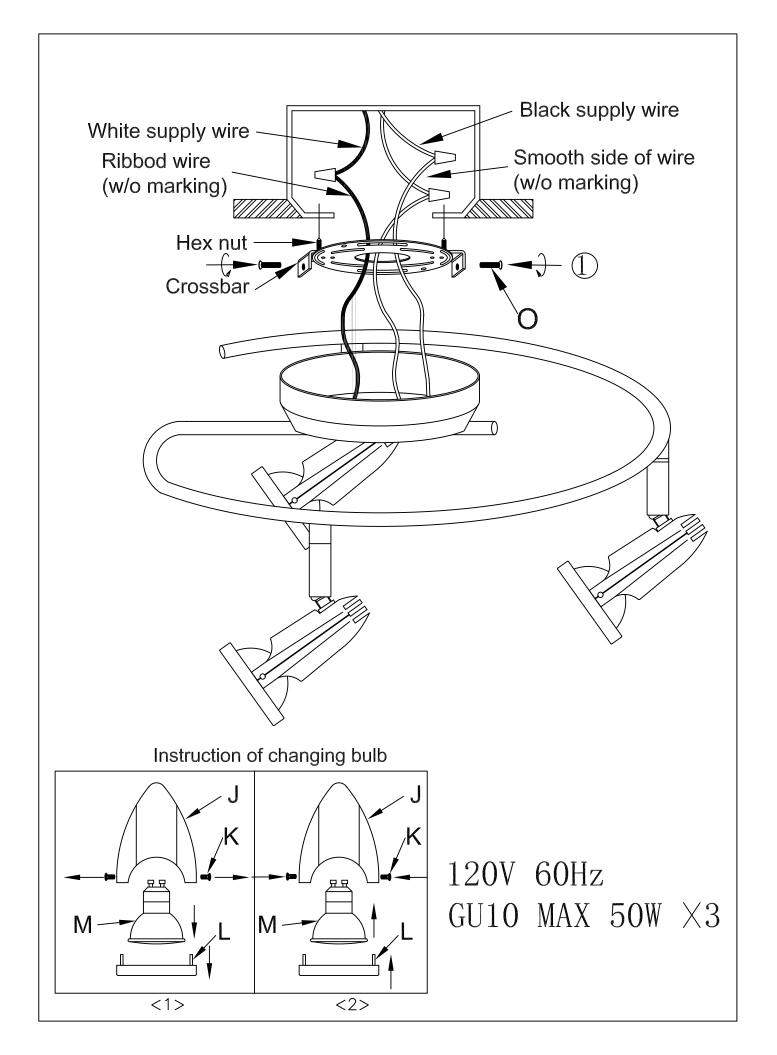

## Carefully remove all parts from the box and remove all plastic coverings.

1) Connect the ceiling iron which have installed in the ceiling and the lamp by provided screw(O).

## Instruction of changing bulb

- 1) Take away screw (K) and lampshade cover (L) from lampshade (J), then take away the bulb(M).
- 2) Install the GU10 bulb(M) (max. 50W, provided), put lampshade cover (L) into lampshade (J), then use provided screw(K) to lock it. Consult your local electrician with questions.