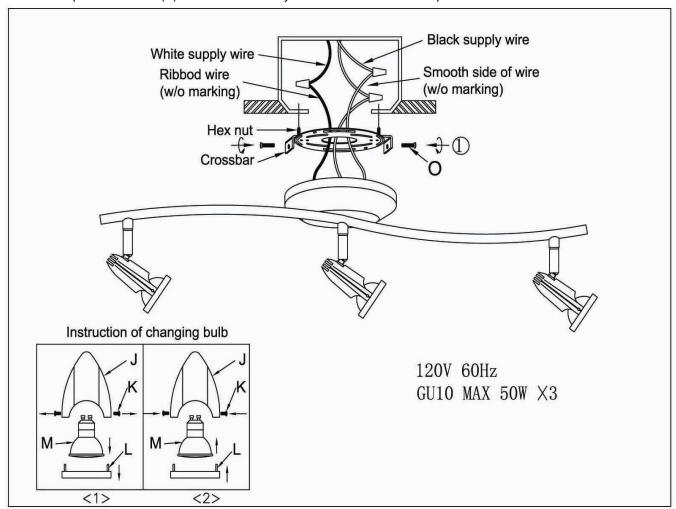

## Carefully remove all parts from the box and remove all plastic coverings.

1) Connect the ceiling iron which have installed in the ceiling and the lamp by provided screw(O).

## Instruction of changing bulb

- 1) Take away screw (K) and lampshade cover (L) from lampshade (J), then take away the bulb(M).
- 2) Install the GU10 bulb(M) (max. 50W, provided), put lampshade cover (L) into lampshade (J), then use provided screw(K) to lock it. Consult your local electrician with questions.