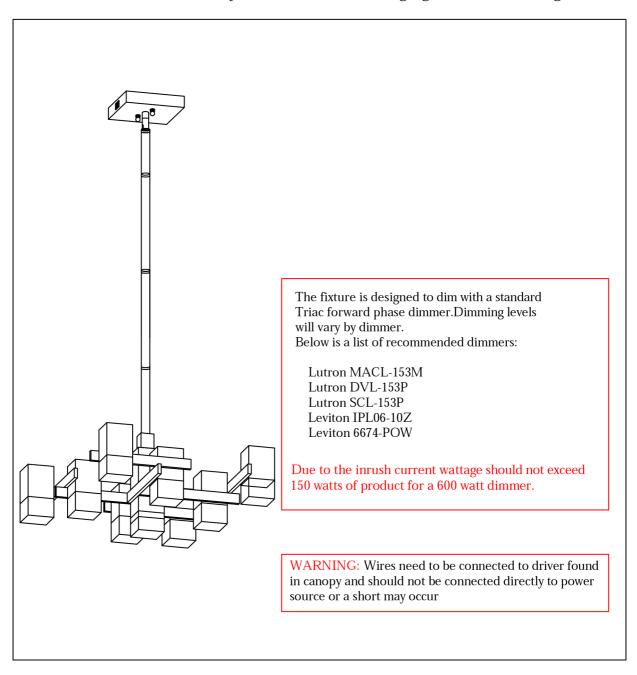

Step 1: Remove mounting bracket (A) from canopy and install to electrical box.

Step 2: Carefully remove packaging from fixture. Run wire through stems and combine stem lengths to meet desired mounting height. Wire fixture to wires in outlet box. Green wire is for Ground. Install canopy to bracket and tighten finials on the canopy to secure. NOTE: Make sure wires are connected to driver inside canopy.