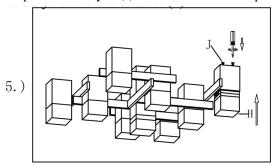

Locate all hardware & components before discarding packaging

**Cleaning & Care** 

Clean with soft cloth and mild detergent. Do not use abrasive cleaner.

Step 3. Combine Stem Lengths to desired mounting height. Use Couplers between stem lengths to connect. Loosen bracket inside cup to attach acrylic.

Step 4. Slide Acrylic (J) onto bracket inside cup.

Step 5. Secure acrylic and bracket by tightening screws on top of the cup.