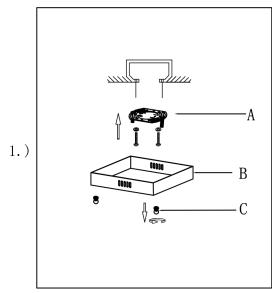

Step 1: Remove mounting bracket (A) from canopy and install to electrical box.

Step 2: Carefully remove packaging from fixture. Run wire through stems and combine stem lengths to meet desired mounting height. Wire fixture to wires in outlet box. Green wire is for Ground. Install canopy to bracket and tighten finials on the canopy to secure. NOTE: Make sure wires are connected to driver inside canopy.