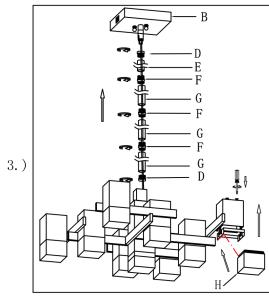

Locate all hardware & components before discarding packaging

**Cleaning & Care** 

Clean with soft cloth and mild detergent. Do not use abrasive cleaner.

Step 3. Combine Stem Lengths to desired mounting height. Use Couplers between stem lengths to connect. Loosen bracket inside cup to attach acrylic.

Step 4. Slide Acrylic (J) onto bracket inside cup.

Step 5. Secure acrylic and bracket by tightening screws on top of the cup.