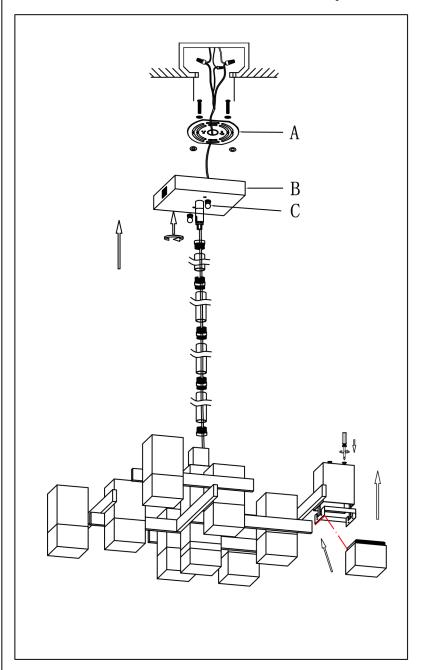

Step 1: Remove mounting bracket (A) from canopy and install to electrical box.

Step 2: Carefully remove packaging from fixture. Run wire through stems and combine stem lengths to meet desired mounting height. Wire fixture to wires in outlet box. Green wire is for Ground. Install canopy to bracket and tighten finials on the canopy to secure. NOTE: Make sure wires are connected to driver inside canopy.

Locate all hardware & components before discarding packaging

**Cleaning & Care** 

Clean with soft cloth and mild detergent. Do not use abrasive cleaner.

Step 3. Combine Stem Lengths to desired mounting height. Use Couplers between stem lengths to connect. Loosen bracket inside cup to attach acrylic.