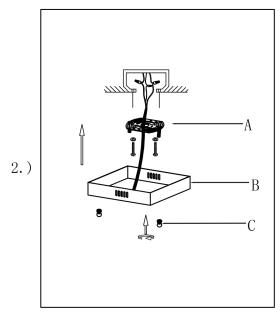

Step 1: Remove mounting bracket (A) from canopy and install to electrical box.

Step 2: Carefully remove packaging from fixture. Run wire through stems and combine stem lengths to meet desired mounting height. Wire fixture to wires in outlet box. Green wire is for Ground. Install canopy to bracket and tighten finials on the canopy to secure. NOTE: Make sure wires are connected to driver inside canopy.

Locate all hardware & components before discarding packaging

**Cleaning & Care** 

Clean with soft cloth and mild detergent. Do not use abrasive cleaner.

Step 3. Combine Stem Lengths to desired mounting height. Use Couplers between stem lengths to connect. Loosen bracket inside cup to attach acrylic.