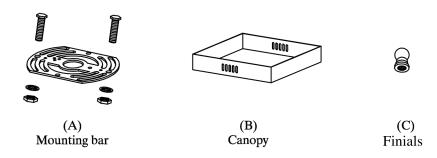

Step 1: Remove mounting bracket (A) from canopy and install to electrical box.

Step 2: Carefully remove packaging from fixture. Run wire through stems and combine stem lengths to meet desired mounting height. Wire fixture to wires in outlet box. Green wire is for Ground. Install canopy to bracket and tighten finials on the canopy to secure. NOTE: Make sure wires are connected to driver inside canopy.