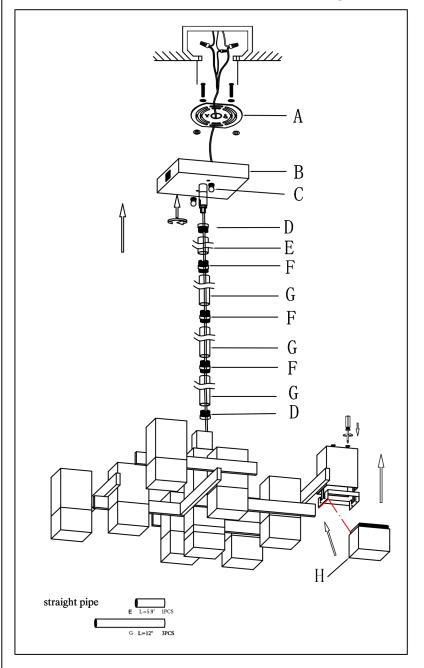

Step 1: Remove mounting bracket (A) from canopy and install to electrical box.

Step 2: Carefully remove packaging from fixture. Run wire through stems and combine stem lengths to meet desired mounting height. Wire fixture to wires in outlet box. Green wire is for Ground. Install canopy to bracket and tighten finials on the canopy to secure. NOTE: Make sure wires are connected to driver inside canopy.

Locate all hardware & components before discarding packaging

**Cleaning & Care** 

Clean with soft cloth and mild detergent. Do not use abrasive cleaner.

Step 3. Combine Stem Lengths to desired mounting height. Use Couplers between stem lengths to connect. Loosen bracket inside cup to attach acrylic.

Step 4. Slide Acrylic (J) onto bracket inside cup.

Step 5. Secure acrylic and bracket by tightening screws on top of the cup.