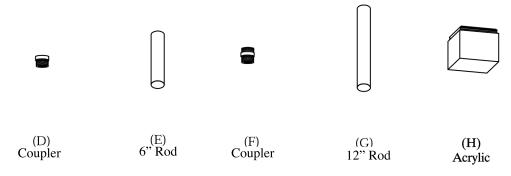

Locate all hardware & components before discarding packaging

**Cleaning & Care** 

Clean with soft cloth and mild detergent. Do not use abrasive cleaner.

Step 3. Combine Stem Lengths to desired mounting height. Use Couplers between stem lengths to connect. Loosen bracket inside cup to attach acrylic.