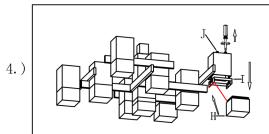

Locate all hardware & components before discarding packaging

**Cleaning & Care** 

Clean with soft cloth and mild detergent. Do not use abrasive cleaner.

Step 3. Combine Stem Lengths to desired mounting height. Use Couplers between stem lengths to connect. Loosen bracket inside cup to attach acrylic.

Step 4. Slide Acrylic (J) onto bracket inside cup.

Step 5. Secure acrylic and bracket by tightening screws on top of the cup.