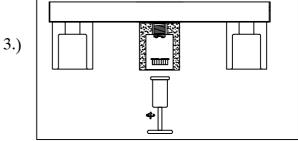

Step.2: Wire fixture to wires in outlet box. Green wire is for Ground. install fixture to the bracket and tighten screws (C) until the fixture is flush with the ceiling.

Step.3: Secure the acrylic (D) with the screw ring (E) over the socket and tighten using socket wrench (F)