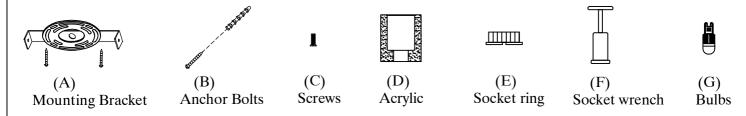

IMPORTANT: Turn off the power at the main fuse or circuit breaker box before starting installation

Locate all hardware & components before discarding packaging

Step.1: Remove mounting bracket (A) and install t electtical box. Mark where anchors meet ceiling, remove mounting bracket from ceiling, and then drill holes using  $\frac{3}{16}$ " drill bit where marked(B). Install mounting bracket and attach anchors to secure bracket at ends.

Step.2: Wire fixture to wires in outlet box. Green wire is for Ground. install fixture to the bracket and tighten screws (C) until the fixture is flush with the ceiling.

Step.3: Secure the acrylic (D) with the screw ring (E) over the socket and tighten using socket wrench (F)

Step.4: Install maximum 2.2W G9LED Xenon bulbs (G) to the socket.

Page 2 of (3)

Cleaning & Care:
Clean with soft cloth and a mild detergent.
Do not use abrasive cleaner.

**Model** E32036-18PC Crystal Diagram