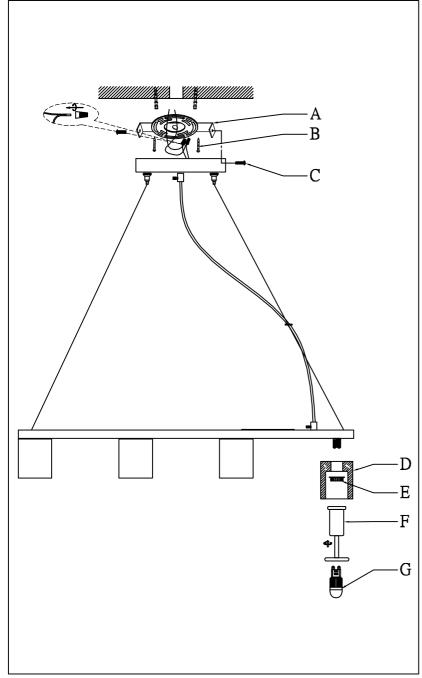

IMPORTANT: Turn off the power at the main fuse or circuit breaker box before starting installation

Locate all hardware & components before discarding packaging

Step.1: Remove mounting bracket (A) and install t electtical box. Mark where anchors meet ceiling, remove mounting bracket from ceiling, and then drill holes using  $\frac{3}{16}$ " drill bit where marked(B). Install mounting bracket and attach anchors to secure bracket at ends.

Step.2: Wire fixture to wires in outlet box. Green wire is for Ground. install fixture to the bracket and tighten screws (C) until the fixture is flush with the ceiling.

Step.3: Secure the acrylic (D) with the screw ring (E) over the socket and tighten using socket wrench (F)

Step.4: Install maximum 2.2W G9LED Xenon bulbs (G) to the socket.

Page 2 of (3)

Cleaning & Care:
Clean with soft cloth and a mild detergent.
Do not use abrasive cleaner.

**Model** E32036-18PC Crystal Diagram