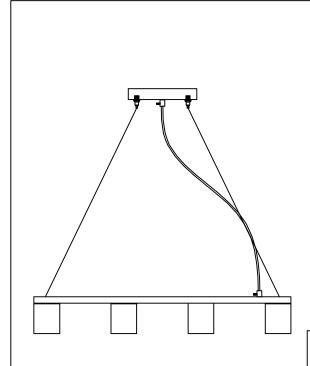

PRODUCT NAME: Blocs

ITEM NUMBER: E32036-18PC

Please consult your electrician for hanging fixture and wiring.

This fixture is designed to dim with an Electronic Low Voltage dimmer.

Dimming levels will vary by dimmer.

IMPORTANT: Turn off the power at the main fuse or circuit breaker box before starting installation

Locate all hardware & components before discarding packaging

Step.1: Remove mounting bracket (A) and install t electtical box. Mark where anchors meet ceiling, remove mounting bracket from ceiling, and then drill holes using  $\frac{3}{16}$ " drill bit where marked(B). Install mounting bracket and attach anchors to secure bracket at ends.

Step.2: Wire fixture to wires in outlet box. Green wire is for Ground. install fixture to the bracket and tighten screws (C) until the fixture is flush with the ceiling.

Step.3: Secure the acrylic (D) with the screw ring (E) over the socket and tighten using socket wrench (F)

Step.4: Install maximum 2.2W G9LED Xenon bulbs (G) to the socket.

Page 2 of (3)

Cleaning & Care:
Clean with soft cloth and a mild detergent.
Do not use abrasive cleaner.

**Model** E32036-18PC Crystal Diagram