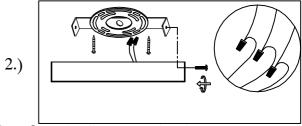

Step.2: Wire fixture to wires in outlet box. Green wire is for Ground. install fixture to the bracket and tighten screws (C) until the fixture is flush with the ceiling.

Step.3: Secure the acrylic (D) with the screw ring (E) over the socket and tighten using socket wrench (F)