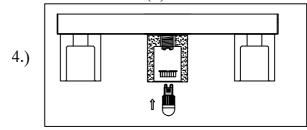

Step.4: Install maximum 2.2W G9LED Xenon bulbs (G) to the socket.

Page 2 of (3)

Cleaning & Care:
Clean with soft cloth and a mild detergent.
Do not use abrasive cleaner.

**Model** E32036-18PC Crystal Diagram