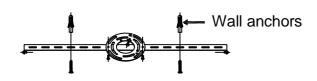

Step.1: Remove mounting bracket from fixture and install to electrical box. Mark where screws at ends of bracket meet the ceiling. Remove mounting bracket from ceiling. Drill holes using 3/16 "± drill bit where marked. Install mounting bracket to outlet box and attach anchors to secure bracket at ends.