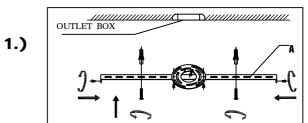

Step.1: Remove mounting bracket from fixture and install to electrical box. Mark where screws at ends of bracket meet the ceiling. Remove mounting bracket from ceiling. Drill holes using 3/16 "± drill bit where marked. Install mounting bracket to outlet box and attach anchors to secure bracket at ends.