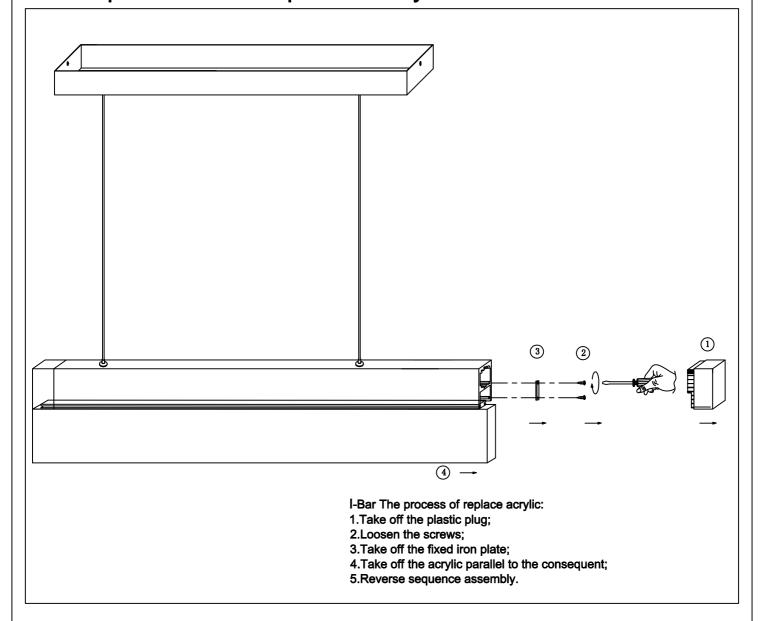

## The process of replace acrylic

After installation is complete, Plug in your HUE Bridge and connect to the Wi-Fi router. Install the HUE App for pairing and configuring your Friends of HUE product.

Please be informed that Signify (Philips Lighting) will have access to your personal and usage data via the Hue bridge. In order to understand how Signify (Philips Lighting) processes your personal data and usage data please read respectively Supplier privacy notice and terms of use which can be found on <a href="https://www.meethue.com">www.meethue.com</a>