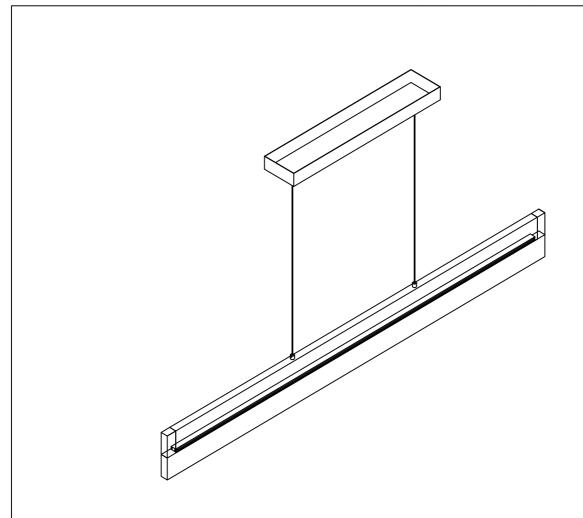

## Contemporary Lighting

IMPORTANT: Turn off the power at the main fuse or circuit breaker box before starting installation

Mounting Bracket (A)

Locate all hardware & components before discarding packaging

Step.1: Remove mounting bracket from fixture and install to electrical box. Mark where screws at ends of bracket meet the ceiling. Remove mounting bracket from ceiling. Drill holes using 3/16 "± drill bit where marked. Install mounting bracket to outlet box and attach anchors to secure bracket at ends.

2.)

Step.2: Adjust wire length to desired mounting height, and tighten strain relief screws to secure. Wire fixture to wires in outlet box. Install fixture to bracket and tighten screws at the ends of the canopy to secure.