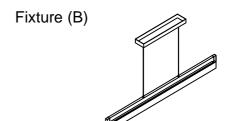

## Contemporary Lighting

IMPORTANT: Turn off the power at the main fuse or circuit breaker box before starting installation

Mounting Bracket (A)

Locate all hardware & components before discarding packaging