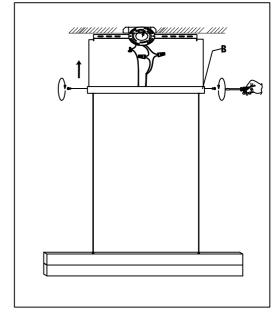

2.)

Step.2: Adjust wire length to desired mounting height, and tighten strain relief screws to secure. Wire fixture to wires in outlet box. Install fixture to bracket and tighten screws at the ends of the canopy to secure.