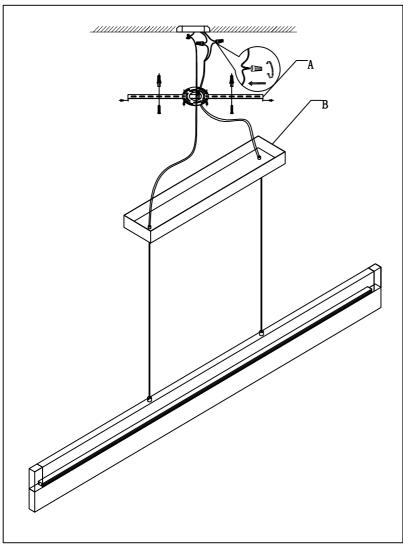

## Contemporary Lighting

IMPORTANT: Turn off the power at the main fuse or circuit breaker box before starting installation

Mounting Bracket (A)

Locate all hardware & components before discarding packaging

Step.1: Remove mounting bracket from fixture and install to electrical box. Mark where screws at ends of bracket meet the ceiling. Remove mounting bracket from ceiling. Drill holes using 3/16 "± drill bit where marked. Install mounting bracket to outlet box and attach anchors to secure bracket at ends.

2.)

Step.2: Adjust wire length to desired mounting height, and tighten strain relief screws to secure. Wire fixture to wires in outlet box. Install fixture to bracket and tighten screws at the ends of the canopy to secure.