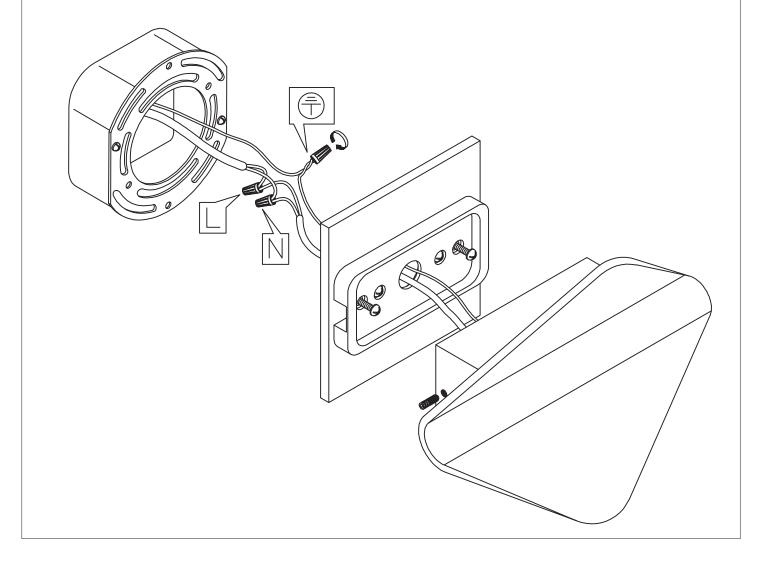

#### **Model E41318-BZ**

- 1. Turn breaker off for circuit on outlet, where fixture is to be installed.
- 2. Remove mounting bracket from fixture and install it to electrical box.
- 3. Wire fixture to wires in outlet box. Green wire is for Ground.
- 4.Install fixture to back-plate and tighten wormscrews so that fixture meets the wall.

### Warning:

- 1. These fixtures contain electronic drivers than cannot be operated with a dimmer of any kind. Doing so will void the warranty.
- 2.To prevent water intrusion, caulk around back-plate where fixture meets the wall using outdoor silicone sealant.
- 3. Wires need to be connected to driver found in canopy and should not be connected directly to power source or a short may occur.