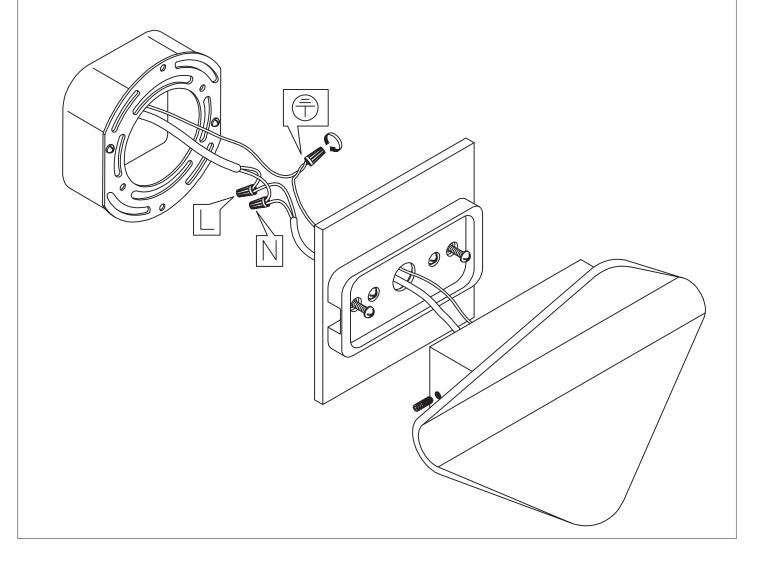

#### Model E41318-SA

- 1. Turn breaker off for circuit on outlet, where fixture is to be installed.
- 2. Remove mounting bracket from fixture and install it to electrical box.
- 3. Wire fixture to wires in outlet box. Green wire is for Ground.
- 4.Install fixture to back-plate and tighten wormscrews so that fixture meets the wall.

### Warning:

- 1. These fixtures contain electronic drivers than cannot be operated with a dimmer of any kind. Doing so will void the warranty.
- 2.To prevent water intrusion, caulk around back-plate where fixture meets the wall using outdoor silicone sealant.
- 3. Wires need to be connected to driver found in canopy and should not be connected directly to power source or a short may occur.