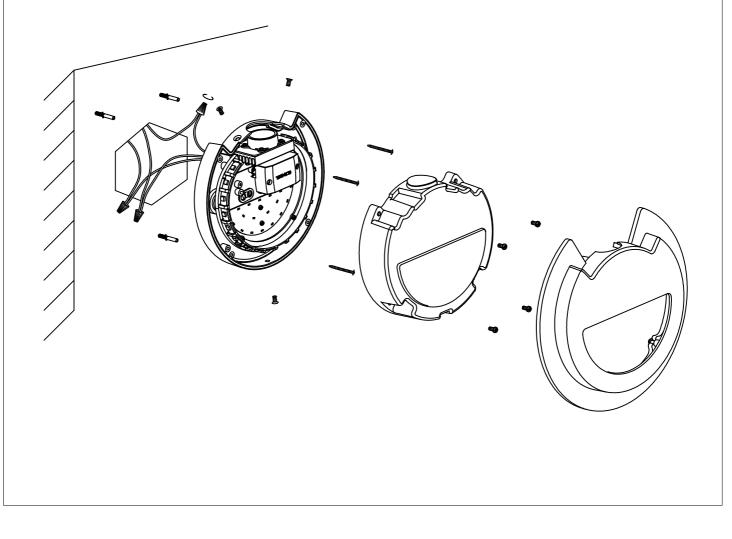

## **Model** E41409-09BZ

Please consult your electrician for hanging fixture and wiring.

- 1.Turn breaker off for circuit on outlet, where fixture is to be installed.
- 2.Remove mounting bracket from fixture and install it to electrical box.
- 3. Wire fixture to wires in outlet box. Green wire is for ground.
- 4.Install fixture to back-plate and tighten worm screws so that fixture meets the wall.
- 5.Caulk around back plate where it meets the wall using outdoor silicone sealant.