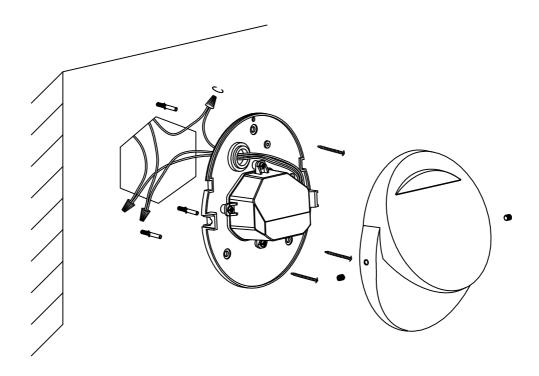

## Model E41410-BZPL

Please consult your electrician for hanging fixture and wiring.

- 1. Turn breaker off for circuit on outlet, where fixture is to be installed.
- 2.Remove mounting bracket from fixture and install it to electrical box.
- 3. Wire fixture to wires in outlet box. Green wire is for ground.
- 4.Install fixture to back-plate and tighten worm screws so that fixture meets the wall.
- 5. Caulk around back plate where it meets the wall using outdoor silicone sealant.