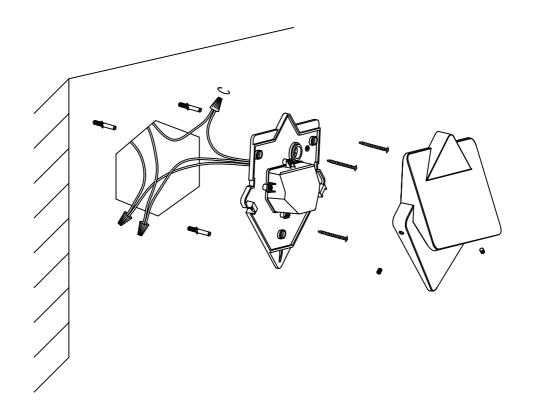

## Model E41411-BZPL

Please consult your electrician for hanging fixture and wiring.

- 1. Turn breaker off for circuit on outlet, where fixture is to be installed.
- 2.Remove mounting bracket from fixture and install it to electrical box.
- 3. Wire fixture to wires in outlet box. Green wire is for ground.
- 4.Install fixture to back-plate and tighten worm screws so that fixture meets the wall.
- 5. Caulk around back plate where it meets the wall using outdoor silicone sealant.