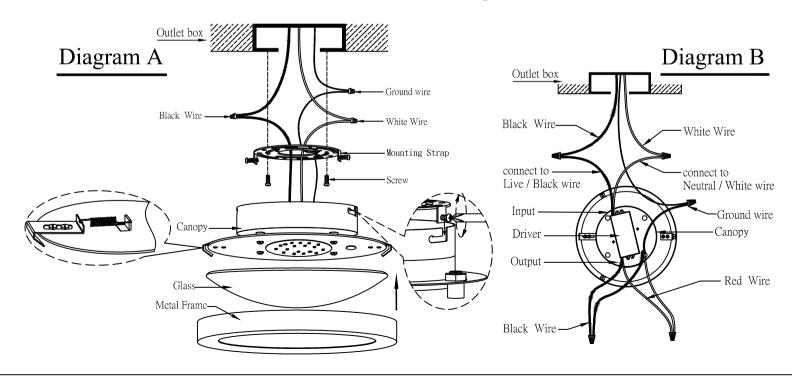

## Contemporary Lighting

Assembly Instruction For E53830 E53831

Turn breaker off for circuit on outlet where fixture is to be installed.

- 1. Remove mounting bracket from fixture and install it to electrical box.
- 2. Wire fixture to wires in outlet box. Green wire is for ground.
- 3. Install fixture to bracket by turning canopy on screws at the ends of the mounting bracket.
- 4. Install glass and metal frame to canopy.